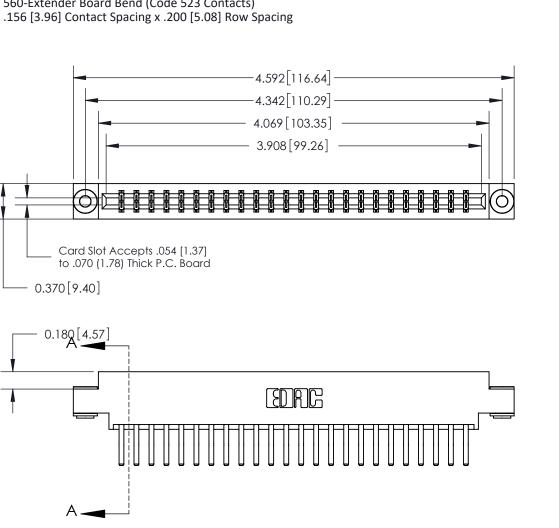

## **Contact Detail**

560-Extender Board Bend (Code 523 Contacts)

1

See Accompanying Page for:

- Bend Detail
- **Mounting Options**

833 Series High Temp Card Edge Connector Part Number: 833-048-560-803

EDAC INC

.160 [4.06] Point of Contact-

|  | ACAD REFERENCE NO. | 833 ENG MASTER   |        |
|--|--------------------|------------------|--------|
|  | DRAWN: J.LEE       | DATE: OCT. 14/09 |        |
|  | CHECKED:           | DATE:            |        |
|  | SCALE: NTS         | SHEET            | 1 OF 3 |
|  | DRAWING NUMBER     |                  | ISSUE  |
|  | 833 Assembly       |                  | 1      |

SECTION A-A 0.388[9.86]

Card Slot