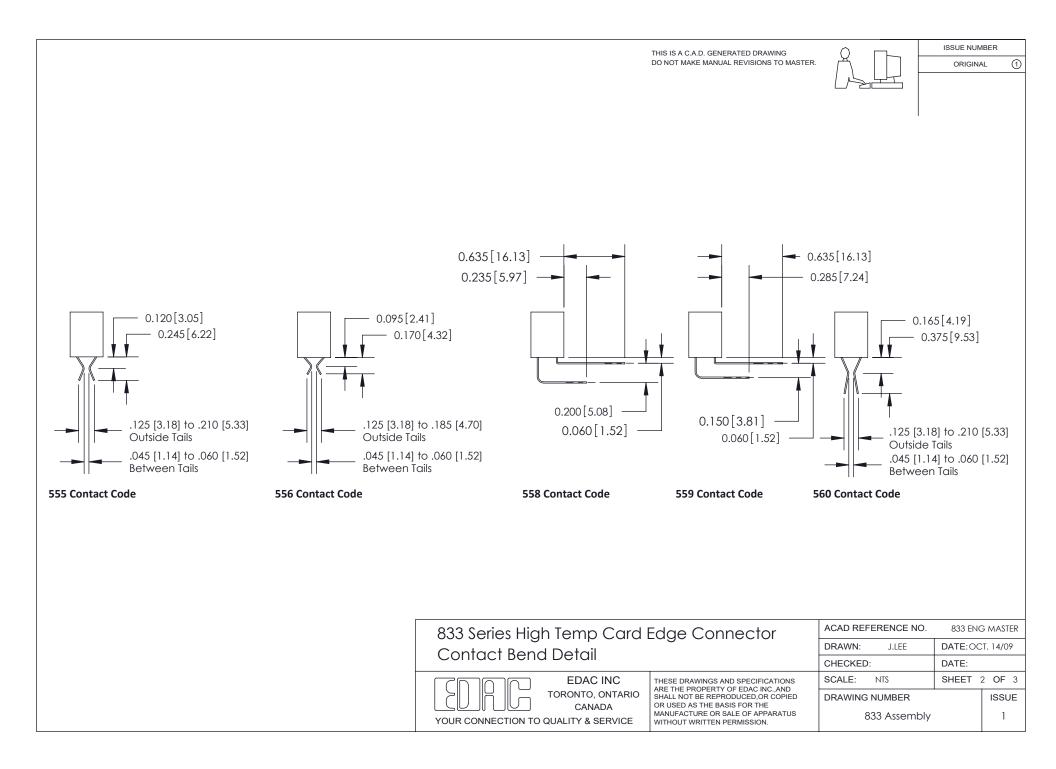

ng Options**

833 Series High Temp Card Edge Connector Part Number: 833-048-560-803

EDAC INC

TORONTO, ONTARIO

CANADA

YOUR CONNECTION TO QUALITY & SERVICE

THESE DRAWINGS AND SPECIFICATIONS ARE THE PROPERTY OF EDAC INC., AND SHALL NOT BE REPRODUCED, OR COPIED OR USED AS THE BASIS FOR THE MANUFACTURE OR SALE OF APPARATUS WITHOUT WRITTEN PERMISSION.

.160 [4.06] Point of Contact-

|  | ACAD REFERENCE NO. | 833 ENG MASTER   |        |
|--|--------------------|------------------|--------|
|  | DRAWN: J.LEE       | DATE: OCT. 14/09 |        |
|  | CHECKED:           | DATE:            |        |
|  | SCALE: NTS         | SHEET            | 1 OF 3 |
|  | DRAWING NUMBER     |                  | ISSUE  |
|  | 833 Assembly       |                  | 1      |

SECTION A-A 0.388[9.86]

Card Slot