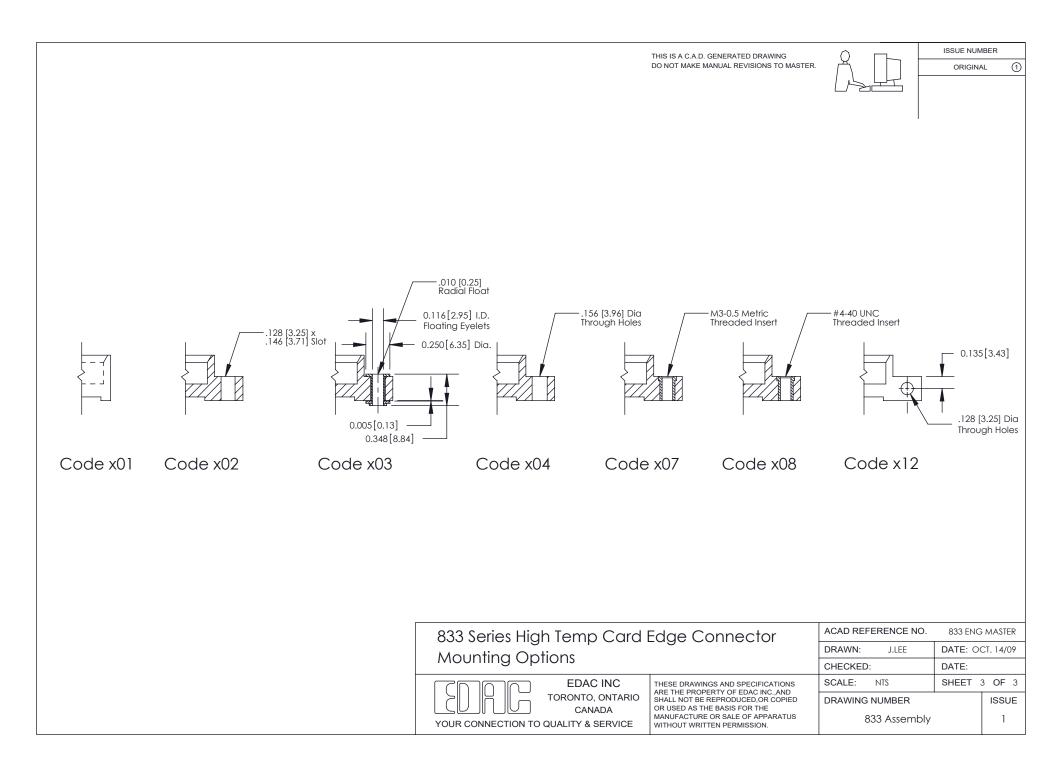

Options**

833 Series High Temp Card Edge Connector Part Number: 833-048-560-803

EDAC INC

TORONTO, ONTARIO

CANADA

YOUR CONNECTION TO QUALITY & SERVICE

THESE DRAWINGS AND SPECIFICATIONS ARE THE PROPERTY OF EDAC INC., AND SHALL NOT BE REPRODUCED, OR COPIED OR USED AS THE BASIS FOR THE MANUFACTURE OR SALE OF APPARATUS WITHOUT WRITTEN PERMISSION.

.160 [4.06] Point of Contact-

|  | ACAD REFERENCE NO. | 833 ENG MASTER   |        |
|--|--------------------|------------------|--------|
|  | DRAWN: J.LEE       | DATE: OCT. 14/09 |        |
|  | CHECKED:           | DATE:            |        |
|  | SCALE: NTS         | SHEET            | 1 OF 3 |
|  | DRAWING NUMBER     |                  | ISSUE  |
|  | 833 Assembly       |                  | 1      |

SECTION A-A 0.388[9.86]

Card Slot