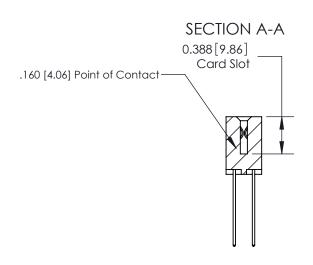

ORIGINAL (1)

ORIGINAL

| 833 Series High Temp Card Edge Connector<br>Contact Bend Detail |                                                                                                                                                                                                 | ACAD REFERENCE NO. | 833 ENG MASTER   |               |
|-----------------------------------------------------------------|-------------------------------------------------------------------------------------------------------------------------------------------------------------------------------------------------|--------------------|------------------|---------------|
|                                                                 |                                                                                                                                                                                                 | DRAWN: J.LEE       | DATE: OCT. 14/09 |               |
|                                                                 |                                                                                                                                                                                                 | CHECKED: DATE:     |                  |               |
| TORONTO, ONTARIO CANADA                                         | THESE DRAWINGS AND SPECIFICATIONS ARE THE PROPERTY OF EDAC INC.,AND SHALL NOT BE REPRODUCED,OR COPIED OR USED AS THE BASIS FOR THE MANUFACTURE OR SALE OF APPARATUS WITHOUT WRITTEN PERMISSION. | SCALE: NTS         | SHEET 2          | 2 <b>OF</b> 3 |
|                                                                 |                                                                                                                                                                                                 | DRAWING NUMBER     |                  | ISSUE         |
|                                                                 |                                                                                                                                                                                                 | 833 Assembly       |                  | 1             |