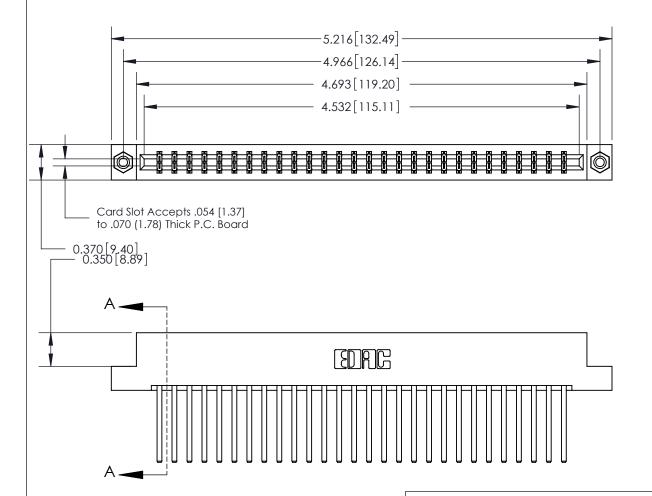

## **See Accompanying Page for:**

- **Bend Detail**
- **Mounting Options**

833 Series High Temp Card Edge Connector Part Number: 833-056-544-208

**EDAC INC** TORONTO, ONTARIO CANADA

THESE DRAWINGS AND SPECIFICATIONS ARE THE PROPERTY OF EDAC INC.,AND SHALL NOT BE REPRODUCED, OR COPIED OR USED AS THE BASIS FOR THE MANUFACTURE OR SALE OF APPARATUS WITHOUT WRITTEN PERMISSION.

## **Contact Detail**

544-Wire Wrap .050x.025(1.27x0.64) - Tail LG=.750(19.05)

.156 [3.96] Contact Spacing x .200 [5.08] Row Spacing

THIS IS A C.A.D. GENERATED DRAWING DO NOT MAKE MANUAL REVISIONS TO MASTER.