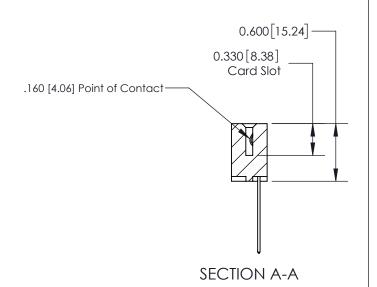

## **Contact Detail**

544-Wire Wrap .050x.025(1.27x0.64) - Tail LG=.750(19.05) .156 [3.96] Contact Spacing x .200 [5.08] Row Spacing

**See Accompanying Page for:** 

**Contact Bend Details** 

THIS IS A C.A.D. GENERATED DRAWING DO NOT MAKE MANUAL REVISIONS TO MASTER.