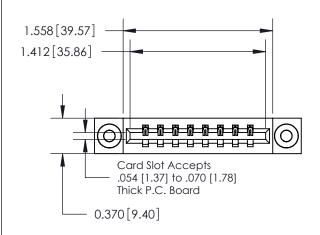

## **Contact Detail**

544-Wire Wrap .050x.025(1.27x0.64) - Tail LG=.750(19.05) .156 [3.96] Contact Spacing x .200 [5.08] Row Spacing

**See Accompanying Page for:** 

**Contact Bend Details** 

THIS IS A C.A.D. GENERATED DRAWING DO NOT MAKE MANUAL REVISIONS TO MASTER.

**Mounting Option** 

03-.116 (2.95) I.D. Floating Eyelets