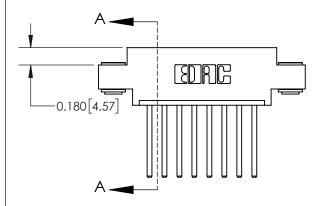

## **Contact Detail**

544-Wire Wrap .050x.025(1.27x0.64) - Tail LG=.750(19.05) .156 [3.96] Contact Spacing x .200 [5.08] Row Spacing

**See Accompanying Page for:** 

**Contact Bend Details** 

THIS IS A C.A.D. GENERATED DRAWING DO NOT MAKE MANUAL REVISIONS TO MASTER.