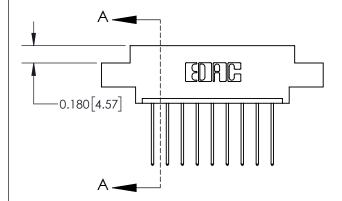

**Mounting Option** 

04-.156 (3.96) Dia. Mounting Holes

## **Contact Detail**

542-Wire Wrap .025 Sq.(0.64 Sq.) - Tail LG=.645(16.38) .156 [3.96] Contact Spacing x .200 [5.08] Row Spacing





**See Accompanying Page for:** 

**Contact Bend Details** 

THIS IS A C.A.D. GENERATED DRAWING DO NOT MAKE MANUAL REVISIONS TO MASTER.



ISSUE NUMBER ORIGINAL



837/887 Series High Temp Card Edge Connector Part Number: 837-009-542-604



**EDAC INC** TORONTO, ONTARIO CANADA

THESE DRAWINGS AND SPECIFICATIONS ARE THE PROPERTY OF EDAC INC.,AND SHALL NOT BE REPRODUCED, OR COPIED OR USED AS THE BASIS FOR THE MANUFACTURE OR SALE OF APPARATUS WITHOUT WRITTEN PERMISSION.

| ACAD REFERENCE NO. | 837 ENG MASTER   |  |  |
|--------------------|------------------|--|--|
| DRAWN: J.LEE       | DATE: OCT. 06/09 |  |  |
| CHECKED:           | DATE:            |  |  |
| SCALE: NTS         | SHEET 1 OF 2     |  |  |
| DRAWING NUMBER     | ISSUE            |  |  |
| 837 Assembly       | 1