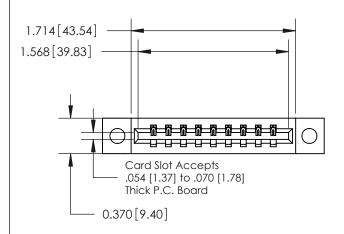

**Mounting Option** 

04-.156 (3.96) Dia. Mounting Holes

## **Contact Detail**

542-Wire Wrap .025 Sq.(0.64 Sq.) - Tail LG=.645(16.38) .156 [3.96] Contact Spacing x .200 [5.08] Row Spacing

**See Accompanying Page for:** 

**Contact Bend Details** 

THIS IS A C.A.D. GENERATED DRAWING DO NOT MAKE MANUAL REVISIONS TO MASTER.