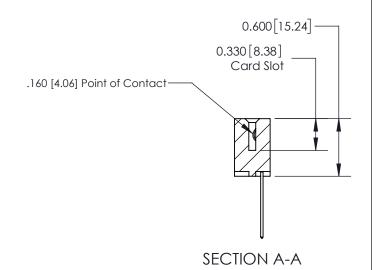

## **Contact Detail**

542-Wire Wrap .025 Sq.(0.64 Sq.) - Tail LG=.645(16.38) .156 [3.96] Contact Spacing x .200 [5.08] Row Spacing

**See Accompanying Page for:** 

**Contact Bend Details** 

THIS IS A C.A.D. GENERATED DRAWING DO NOT MAKE MANUAL REVISIONS TO MASTER.