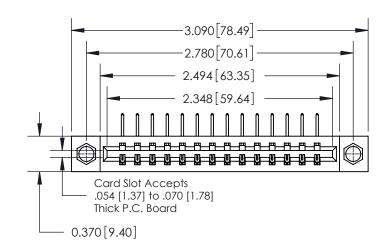

837/887 Series High Temp Card Edge Connector Part Number: 837-014-558-607

YOUR CONNECTION TO QUALITY & SERVICE

**EDAC INC** TORONTO, ONTARIO CANADA

THESE DRAWINGS AND SPECIFICATIONS ARE THE PROPERTY OF EDAC INC.,AND SHALL NOT BE REPRODUCED, OR COPIED OR USED AS THE BASIS FOR THE MANUFACTURE OR SALE OF APPARATUS WITHOUT WRITTEN PERMISSION.

**Mounting Option** 

07-M3-0.5 Metric Threaded Inserts