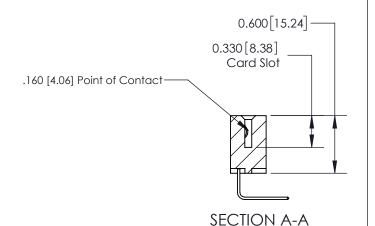

## **Contact Detail**

558-90 Degree Bend (Code 541 Contacts)

.156 [3.96] Contact Spacing x .200 [5.08] Row Spacing

THIS IS A C.A.D. GENERATED DRAWING DO NOT MAKE MANUAL REVISIONS TO MASTER.

ISSUE NUMBER

ORIGINAL