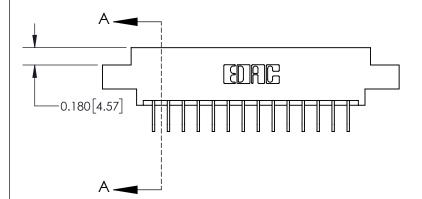

**See Accompanying Page for:** 

**Contact Bend Details** 

ISSUE NUMBER

ORIGINAL

1

| 837/887 Series High Temp Card Edge Connector<br>Contact Bend Detail |                                                                  | ACAD REFERENCE NO. | 837 ENG          | 3 MASTER      |
|---------------------------------------------------------------------|------------------------------------------------------------------|--------------------|------------------|---------------|
|                                                                     |                                                                  | DRAWN: J.LEE       | DATE: OCT. 06/09 |               |
|                                                                     |                                                                  | CHECKED:           | DATE:            |               |
| EDAC INC                                                            | OR USED AS THE BASIS FOR THE<br>MANUFACTURE OR SALE OF APPARATUS | SCALE: NTS         | SHEET            | 2 <b>OF</b> 2 |
| TORONTO, ONTARIO CANADA                                             |                                                                  | DRAWING NUMBER     | •                | ISSUE         |
| YOUR CONNECTION TO QUALITY & SERVICE                                |                                                                  | 837 Assembly       |                  | 1             |