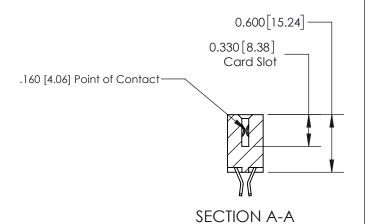

## **Contact Detail**

555-Extender Board Bend (Code 500 Contacts)

.156 [3.96] Contact Spacing x .200 [5.08] Row Spacing

**See Accompanying Page for:** 

**Contact Bend Details** 

THIS IS A C.A.D. GENERATED DRAWING DO NOT MAKE MANUAL REVISIONS TO MASTER.

ISSUE NUMBER

ORIGINAL

1

| 837/887 Series High Temp Card Edge Connector<br>Contact Bend Detail |                                                                                                                                                                                                 | ACAD REFERENCE NO. | 837 ENG MASTER   |               |
|---------------------------------------------------------------------|-------------------------------------------------------------------------------------------------------------------------------------------------------------------------------------------------|--------------------|------------------|---------------|
|                                                                     |                                                                                                                                                                                                 | DRAWN: J.LEE       | DATE: OCT. 06/09 |               |
|                                                                     |                                                                                                                                                                                                 | CHECKED:           | DATE:            |               |
| EDAC INC                                                            | THESE DRAWINGS AND SPECIFICATIONS ARE THE PROPERTY OF EDAC INC.,AND SHALL NOT BE REPRODUCED,OR COPIED OR USED AS THE BASIS FOR THE MANUFACTURE OR SALE OF APPARATUS WITHOUT WRITTEN PERMISSION. | SCALE: NTS         | SHEET            | 2 <b>OF</b> 2 |
| TORONTO, ONTARIO CANADA OR USED MANUFAC                             |                                                                                                                                                                                                 | DRAWING NUMBER     | •                | ISSUE         |
|                                                                     |                                                                                                                                                                                                 | 837 Assembly       |                  | 1             |