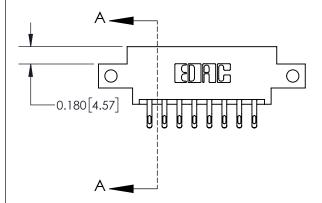

**Mounting Option** 

12-.128 (3.25) Dia. Side Mounting Holes

ISSUE NUMBER

ORIGINAL

1

| 837/887 Series High Temp Card Edge Connector |
|----------------------------------------------|
| Part Number: 837-016-555-812                 |

**EDAC INC** TORONTO, ONTARIO CANADA

THESE DRAWINGS AND SPECIFICATIONS ARE THE PROPERTY OF EDAC INC.,AND SHALL NOT BE REPRODUCED, OR COPIED OR USED AS THE BASIS FOR THE MANUFACTURE OR SALE OF APPARATUS WITHOUT WRITTEN PERMISSION.

| ACAD REFERENCE NO. 837 ENG MAST |                  |  |  |
|---------------------------------|------------------|--|--|
| DRAWN: J.LEE                    | DATE: OCT. 06/09 |  |  |
| CHECKED:                        | DATE:            |  |  |
| SCALE: NTS                      | SHEET 1 OF 2     |  |  |
| DRAWING NUMBER                  | ISSUE            |  |  |
| 837 Assembly                    | 1                |  |  |