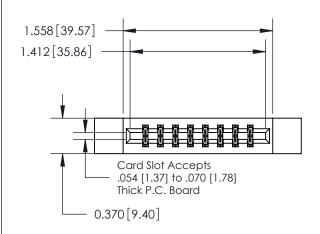

ISSUE NUMBER

ORIGINAL

1

| 837/887 Series High Temp Card Edge Connector |
|----------------------------------------------|
| Part Number: 837-016-555-812                 |

**EDAC INC** TORONTO, ONTARIO CANADA

THESE DRAWINGS AND SPECIFICATIONS ARE THE PROPERTY OF EDAC INC.,AND SHALL NOT BE REPRODUCED, OR COPIED OR USED AS THE BASIS FOR THE MANUFACTURE OR SALE OF APPARATUS WITHOUT WRITTEN PERMISSION.

| ACAD REFERENCE NO. 837 ENG MAST |                  |  |  |
|---------------------------------|------------------|--|--|
| DRAWN: J.LEE                    | DATE: OCT. 06/09 |  |  |
| CHECKED:                        | DATE:            |  |  |
| SCALE: NTS                      | SHEET 1 OF 2     |  |  |
| DRAWING NUMBER                  | ISSUE            |  |  |
| 837 Assembly                    | 1                |  |  |