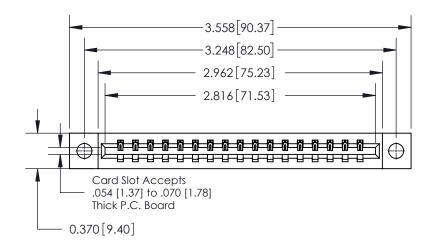

**Mounting Option** 

04-.156 (3.96) Dia. Mounting Holes

## **See Accompanying Page for:**

**Contact Bend Details** 

837/887 Series High Temp Card Edge Connector Part Number: 837-017-544-104

YOUR CONNECTION TO QUALITY & SERVICE

**EDAC INC** TORONTO, ONTARIO CANADA