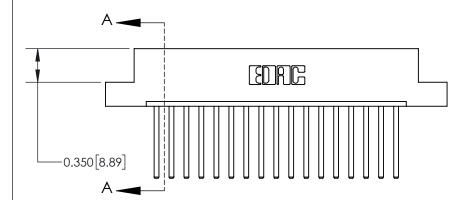

**Mounting Option** 

04-.156 (3.96) Dia. Mounting Holes

## **See Accompanying Page for:**

**Contact Bend Details** 

837/887 Series High Temp Card Edge Connector Part Number: 837-017-544-104

YOUR CONNECTION TO QUALITY & SERVICE

**EDAC INC** TORONTO, ONTARIO CANADA