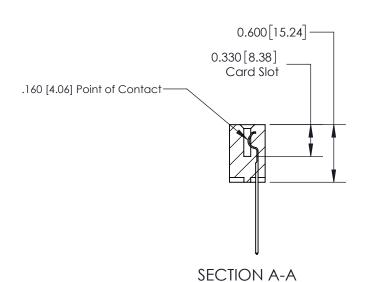

ISSUE NUMBER

ORIGINAL

1

| 837/887 Series High Temp Card Edge Connector<br>Contact Bend Detail |                                                                                                                                                                                                 | ACAD REFERENCE NO. | 837 ENG MASTER   |               |
|---------------------------------------------------------------------|-------------------------------------------------------------------------------------------------------------------------------------------------------------------------------------------------|--------------------|------------------|---------------|
|                                                                     |                                                                                                                                                                                                 | DRAWN: J.LEE       | DATE: OCT. 06/09 |               |
|                                                                     |                                                                                                                                                                                                 | CHECKED:           | DATE:            |               |
| EDAC INC                                                            | THESE DRAWINGS AND SPECIFICATIONS ARE THE PROPERTY OF EDAC INC.,AND SHALL NOT BE REPRODUCED,OR COPIED OR USED AS THE BASIS FOR THE MANUFACTURE OR SALE OF APPARATUS WITHOUT WRITTEN PERMISSION. | SCALE: NTS         | SHEET            | 2 <b>OF</b> 2 |
| TORONTO, ONTARIO CANADA                                             |                                                                                                                                                                                                 | DRAWING NUMBER     | •                | ISSUE         |
| YOUR CONNECTION TO QUALITY & SERVICE                                |                                                                                                                                                                                                 | 837 Assembly       |                  | 1             |