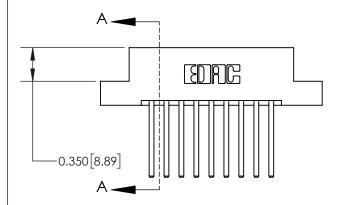

## **Mounting Option**

02-.128 (3.25) Dia. Mounting Holes

## **Contact Detail**

544-Wire Wrap .050x.025(1.27x0.64) - Tail LG=.750(19.05) .156 [3.96] Contact Spacing x .200 [5.08] Row Spacing





**See Accompanying Page for:** 

**Contact Bend Details** 

THIS IS A C.A.D. GENERATED DRAWING DO NOT MAKE MANUAL REVISIONS TO MASTER.



ISSUE NUMBER

ORIGINAL



837/887 Series High Temp Card Edge Connector Part Number: 837-018-544-202



**EDAC INC** TORONTO, ONTARIO CANADA

THESE DRAWINGS AND SPECIFICATIONS ARE THE PROPERTY OF EDAC INC., AND SHALL NOT BE REPRODUCED, OR COPIED OR USED AS THE BASIS FOR THE MANUFACTURE OR SALE OF APPARATUS WITHOUT WRITTEN PERMISSION.

| ACAD REFERENCE NO. | 837 ENG MASTER   |  |  |
|--------------------|------------------|--|--|
| DRAWN: J.LEE       | DATE: OCT. 06/09 |  |  |
| CHECKED:           | DATE:            |  |  |
| SCALE: NTS         | SHEET 1 OF 2     |  |  |
| DRAWING NUMBER     | ISSUE            |  |  |
| 837 Assembly       | 1