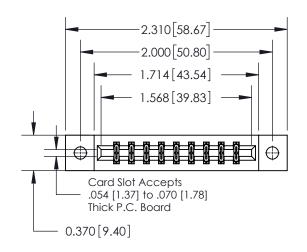

## **Mounting Option**

02-.128 (3.25) Dia. Mounting Holes

## **Contact Detail**

544-Wire Wrap .050x.025(1.27x0.64) - Tail LG=.750(19.05) .156 [3.96] Contact Spacing x .200 [5.08] Row Spacing





**See Accompanying Page for:** 

**Contact Bend Details** 

THIS IS A C.A.D. GENERATED DRAWING DO NOT MAKE MANUAL REVISIONS TO MASTER.



ISSUE NUMBER

ORIGINAL



837/887 Series High Temp Card Edge Connector Part Number: 837-018-544-202



**EDAC INC** TORONTO, ONTARIO CANADA

THESE DRAWINGS AND SPECIFICATIONS ARE THE PROPERTY OF EDAC INC., AND SHALL NOT BE REPRODUCED, OR COPIED OR USED AS THE BASIS FOR THE MANUFACTURE OR SALE OF APPARATUS WITHOUT WRITTEN PERMISSION.

| ACAD REFERENCE NO. | 837 ENG MASTER   |  |  |
|--------------------|------------------|--|--|
| DRAWN: J.LEE       | DATE: OCT. 06/09 |  |  |
| CHECKED:           | DATE:            |  |  |
| SCALE: NTS         | SHEET 1 OF 2     |  |  |
| DRAWING NUMBER     | ISSUE            |  |  |
| 837 Assembly       | 1