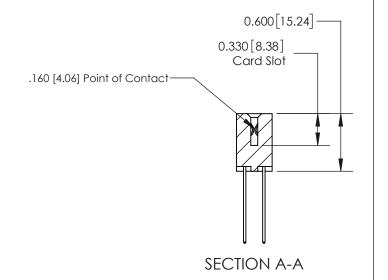

## **Contact Detail**

544-Wire Wrap .050x.025(1.27x0.64) - Tail LG=.750(19.05) .156 [3.96] Contact Spacing x .200 [5.08] Row Spacing

**See Accompanying Page for:** 

**Contact Bend Details** 

THIS IS A C.A.D. GENERATED DRAWING DO NOT MAKE MANUAL REVISIONS TO MASTER.