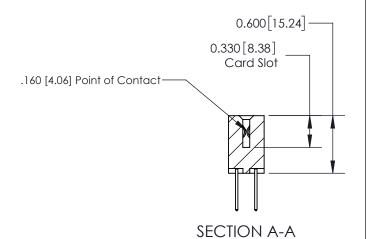

## **Contact Detail**

523-P.C. Tail .025 Sq.(0.64 Sq.) - Tail LG=.390(9.91) .156 [3.96] Contact Spacing x .200 [5.08] Row Spacing

> -3.090 78.49 2.780 70.61 2.494 [63.35] 2.348 [59.64] Card Slot Accepts .054 [1.37] to .070 [1.78] Thick P.C. Board 0.370 [9.40]

THIS IS A C.A.D. GENERATED DRAWING DO NOT MAKE MANUAL REVISIONS TO MASTER.

ISSUE NUMBER

ORIGINAL

837/887 Series High Temp Card Edge Connector Part Number: 837-028-523-807

YOUR CONNECTION TO QUALITY & SERVICE