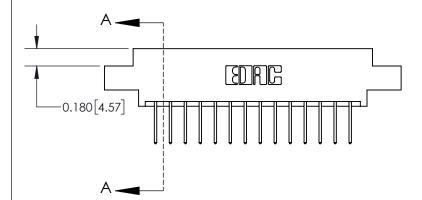

## **Contact Detail**

523-P.C. Tail .025 Sq.(0.64 Sq.) - Tail LG=.390(9.91) .156 [3.96] Contact Spacing x .200 [5.08] Row Spacing

> -3.090 78.49 2.780 70.61 2.494 [63.35] 2.348 [59.64] Card Slot Accepts .054 [1.37] to .070 [1.78] Thick P.C. Board 0.370 [9.40]

THIS IS A C.A.D. GENERATED DRAWING DO NOT MAKE MANUAL REVISIONS TO MASTER.

ISSUE NUMBER

ORIGINAL

837/887 Series High Temp Card Edge Connector Part Number: 837-028-523-807

YOUR CONNECTION TO QUALITY & SERVICE