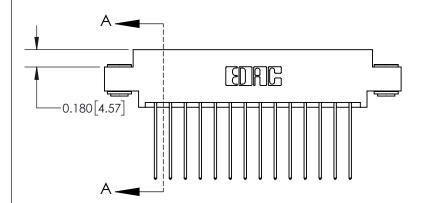

## **Contact Detail**

541-Wire Wrap .025 Sq.(0.64 Sq.) - Tail LG=.750(19.05) .156 [3.96] Contact Spacing x .200 [5.08] Row Spacing

THIS IS A C.A.D. GENERATED DRAWING DO NOT MAKE MANUAL REVISIONS TO MASTER.

## **See Accompanying Page for:**

**Contact Bend Details** 

837/887 Series High Temp Card Edge Connector Part Number: 837-028-541-803

YOUR CONNECTION TO QUALITY & SERVICE

**EDAC INC** TORONTO, ONTARIO CANADA