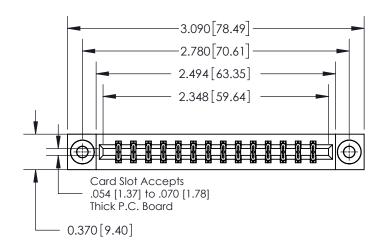

**Mounting Option** 

03-.116 (2.95) I.D. Floating Eyelets

## **See Accompanying Page for:**

**Contact Bend Details** 

837/887 Series High Temp Card Edge Connector Part Number: 837-028-541-803

YOUR CONNECTION TO QUALITY & SERVICE

**EDAC INC** TORONTO, ONTARIO CANADA