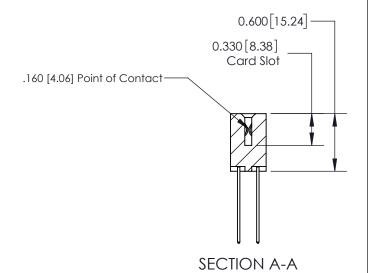

ISSUE NUMBER

ORIGINAL

1

| 837/887 Series High Temp Card Edge Connector<br>Contact Bend Detail |                                                                      | ACAD REFERENCE NO. | 837 ENG MASTER   |       |
|---------------------------------------------------------------------|----------------------------------------------------------------------|--------------------|------------------|-------|
|                                                                     |                                                                      | DRAWN: J.LEE       | DATE: OCT. 06/09 |       |
|                                                                     |                                                                      | CHECKED:           | DATE:            |       |
| EDAC INC THESE DRAWINGS AND SPECIFICATIONS                          | SCALE: NTS                                                           | SHEET              | 2 <b>OF</b> 2    |       |
| TORONTO, ONTARIO                                                    | CANADA OR USED AS THE BASIS FOR THE MANUFACTURE OR SALE OF APPARATUS | DRAWING NUMBER     | •                | ISSUE |
| YOUR CONNECTION TO QUALITY & SERVICE                                |                                                                      | 837 Assembly       |                  | 1     |