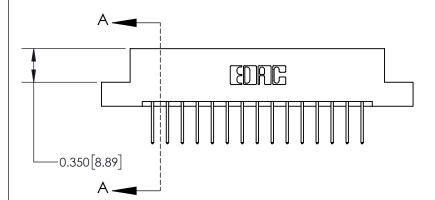

## **Contact Detail**

523-P.C. Tail .025 Sq.(0.64 Sq.) - Tail LG=.390(9.91) .156 [3.96] Contact Spacing x .200 [5.08] Row Spacing

> -3.246 [82.45] --2.936[74.57]-2.650[67.31] -2.504 [63.60] Card Slot Accepts .054 [1.37] to .070 [1.78] Thick P.C. Board 0.370 [9.40]

THIS IS A C.A.D. GENERATED DRAWING DO NOT MAKE MANUAL REVISIONS TO MASTER.

ISSUE NUMBER ORIGINAL

**See Accompanying Page for:** 

**Contact Bend Details** 

| 837/887 Series High Temp Card Edge Connector |
|----------------------------------------------|
| Part Number: 837-030-523-207                 |