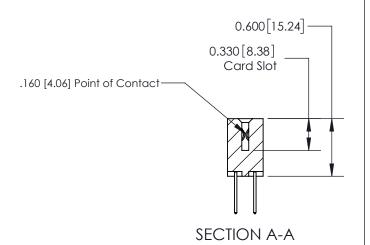

## **Contact Detail**

523-P.C. Tail .025 Sq.(0.64 Sq.) - Tail LG=.390(9.91) .156 [3.96] Contact Spacing x .200 [5.08] Row Spacing

> -3.246 [82.45] --2.936[74.57]-2.650[67.31] -2.504 [63.60] Card Slot Accepts .054 [1.37] to .070 [1.78] Thick P.C. Board 0.370 [9.40]

THIS IS A C.A.D. GENERATED DRAWING DO NOT MAKE MANUAL REVISIONS TO MASTER.

ISSUE NUMBER ORIGINAL

**See Accompanying Page for:** 

**Contact Bend Details** 

| 837/887 Series High Temp Card Edge Connector |
|----------------------------------------------|
| Part Number: 837-030-523-207                 |