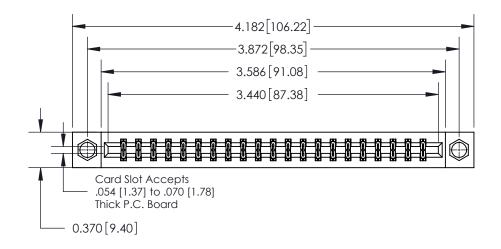

## **Contact Detail**

524-P.C. Tail .018 Sq.(0.46 Sq.) - Tail LG=.175(4.45)

.156 [3.96] Contact Spacing x .200 [5.08] Row Spacing

THIS IS A C.A.D. GENERATED DRAWING DO NOT MAKE MANUAL REVISIONS TO MASTER.