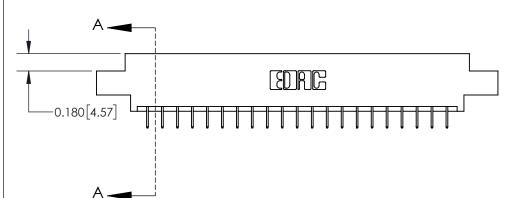

ISSUE NUMBER

ORIGINAL

**See Accompanying Page for:** 

**Contact Bend Details** 

837/887 Series High Temp Card Edge Connector Part Number: 837-042-524-807

**EDAC INC** TORONTO, ONTARIO CANADA

THESE DRAWINGS AND SPECIFICATIONS ARE THE PROPERTY OF EDAC INC.,AND SHALL NOT BE REPRODUCED, OR COPIED OR USED AS THE BASIS FOR THE MANUFACTURE OR SALE OF APPARATUS WITHOUT WRITTEN PERMISSION.