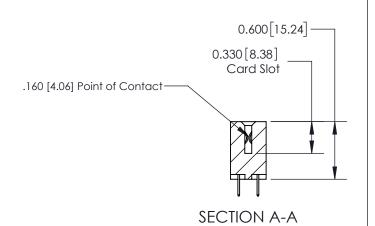

ISSUE NUMBER

ORIGINAL

1

| 837/887 Series High Temp Card Edge Connector<br>Contact Bend Detail |                                                                       | ACAD REFERENCE NO. | 837 ENG MASTER   |       |
|---------------------------------------------------------------------|-----------------------------------------------------------------------|--------------------|------------------|-------|
|                                                                     |                                                                       | DRAWN: J.LEE       | DATE: OCT. 06/09 |       |
|                                                                     |                                                                       | CHECKED:           | DATE:            |       |
| EDAC INC THESE DRAWINGS AND SPECIFICATIONS                          | SCALE: NTS                                                            | SHEET              | 2 <b>OF</b> 2    |       |
| TORONTO, ONTARIO                                                    | CANADA  OR USED AS THE BASIS FOR THE MANUFACTURE OR SALE OF APPARATUS | DRAWING NUMBER     | •                | ISSUE |
| YOUR CONNECTION TO QUALITY & SERVICE                                |                                                                       | 837 Assembly       |                  | 1     |