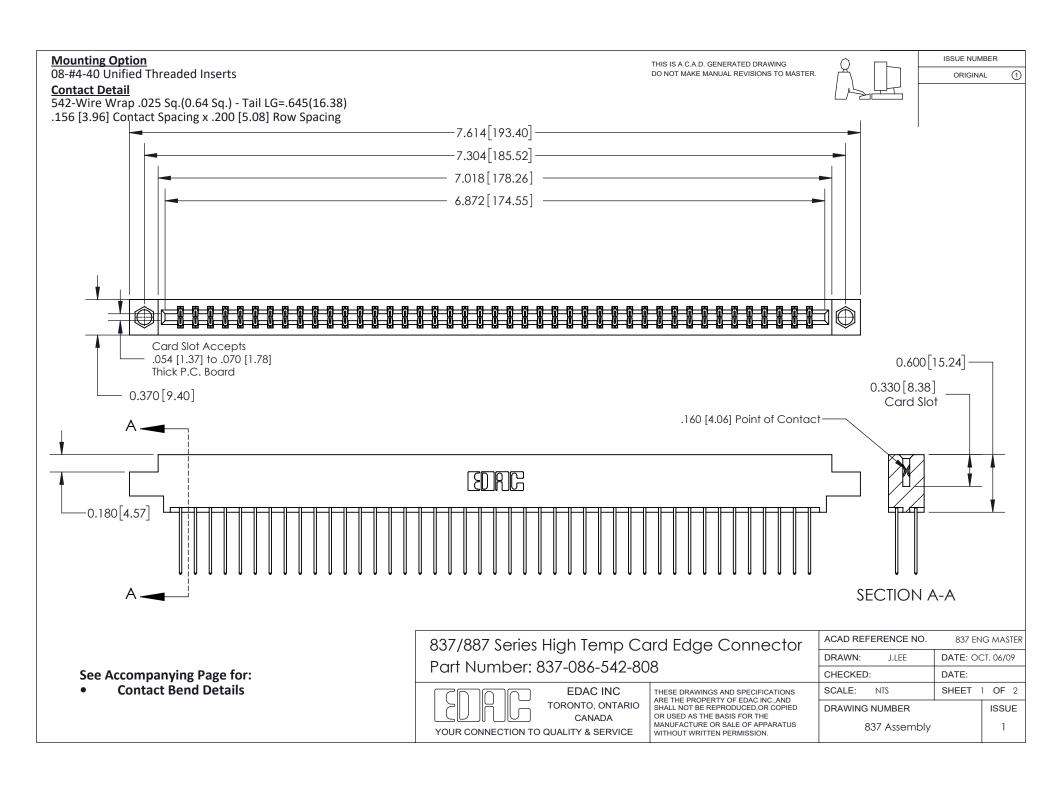

ISSUE NUMBER

ORIGINAL

1

| 837/887 Series High Temp Card Edge Connector<br>Contact Bend Detail |                                                                                                                                                                                                   | ACAD REFERENCE NO. 837 EN |                  | 3 MASTER      |
|---------------------------------------------------------------------|---------------------------------------------------------------------------------------------------------------------------------------------------------------------------------------------------|---------------------------|------------------|---------------|
|                                                                     |                                                                                                                                                                                                   | DRAWN: J.LEE              | DATE: OCT. 06/09 |               |
|                                                                     |                                                                                                                                                                                                   | CHECKED:                  | DATE:            |               |
| TORONTO, ONTARIO                                                    | THESE DRAWINGS AND SPECIFICATIONS ARE THE PROPERTY OF EDAC INC., AND SHALL NOT BE REPRODUCED, OR COPIED OR USED AS THE BASIS FOR THE MANUFACTURE OR SALE OF APPARATUS WITHOUT WRITTEN PERMISSION. | SCALE: NTS                | SHEET            | 2 <b>OF</b> 2 |
|                                                                     |                                                                                                                                                                                                   | DRAWING NUMBER            | •                | ISSUE         |
| YOUR CONNECTION TO QUALITY & SERVICE                                |                                                                                                                                                                                                   | 837 Assembly              |                  | 1             |