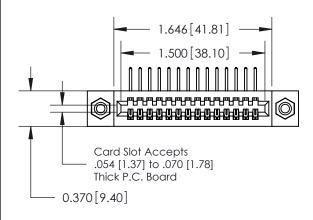

## **Contact Detail**

558-90 Degree Bend (Code 541 Contacts)

.100 [2.54] Contact Spacing x .200 [5.08] Row Spacing

## **See Accompanying Pages for:**

- **Contact Bend Details**
- **Mounting Options**

.240 [6.10] Point of Contact-

842/892 Series High Temp Card Edge Connector Part Number: 842-014-558-108

YOUR CONNECTION TO QUALITY & SERVICE