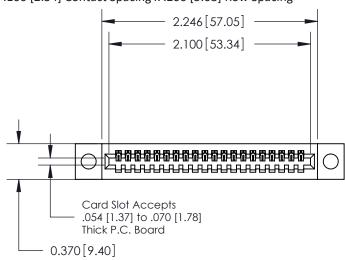

**Mounting Option** 

04-.156 (3.96) Dia. Mounting Holes

## **Contact Detail**

544-Wire Wrap .050x.025(1.27x0.64) - Tail LG=.760(19.30) .100 [2.54] Contact Spacing x .200 [5.08] Row Spacing





**See Accompanying Pages for:** 

- **Contact Bend Details**
- **Mounting Options**



.240 [6.10] Point of Contact-



YOUR CONNECTION TO QUALITY & SERVICE

| ACAD REFERENCE NO. 842 ENG MASTE |                  |  |  |
|----------------------------------|------------------|--|--|
| DRAWN: J.LEE                     | DATE: OCT. 06/09 |  |  |
| CHECKED:                         | DATE:            |  |  |
| SCALE: NTS                       | SHEET 1 OF 3     |  |  |
| DRAWING NUMBER                   | ISSUE            |  |  |

SECTION A-A

842 Assembly

THIS IS A C.A.D. GENERATED DRAWING DO NOT MAKE MANUAL REVISIONS TO MASTER.

ISSUE NUMBER

ORIGINAL

1



| 842/892 Series High Temp Card Edge Connector<br>Contact Bend Detail |