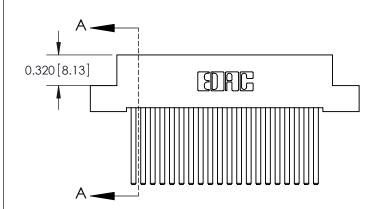

SECTION A-A

842 Assembly

THIS IS A C.A.D. GENERATED DRAWING DO NOT MAKE MANUAL REVISIONS TO MASTER.

ISSUE NUMBER

ORIGINAL

1

| 842/892 Series High Temp Card Edge Connector<br>Contact Bend Detail |                                                                                                                                     | ACAD REFERENCE NO. 842 ENG MASTER |          |                         |  |
|---------------------------------------------------------------------|-------------------------------------------------------------------------------------------------------------------------------------|-----------------------------------|----------|-------------------------|--|
|                                                                     |                                                                                                                                     | DRAWN: J.LEE                      | DATE: OC | DATE: <b>OCT. 06/09</b> |  |
|                                                                     |                                                                                                                                     | CHECKED:                          | DATE:    | DATE:                   |  |
| EDAC INC                                                            | THESE DRAWINGS AND SPECIFICATIONS ARE THE PROPERTY OF EDAC INC. AND SHALL NOT BE REPRODUCED, OR COPIED OR USED AS THE BASIS FOR THE | SCALE: NTS                        | SHEET    | 2 OF 3                  |  |
| TORONTO, ONTARIO                                                    |                                                                                                                                     | DRAWING NUMBER                    | •        | ISSUE                   |  |
| YOUR CONNECTION TO QUALITY & SERVICE                                | MANUFACTURE OR SALE OF APPARATUS                                                                                                    | 842 Assemb                        | ly       | 1                       |  |