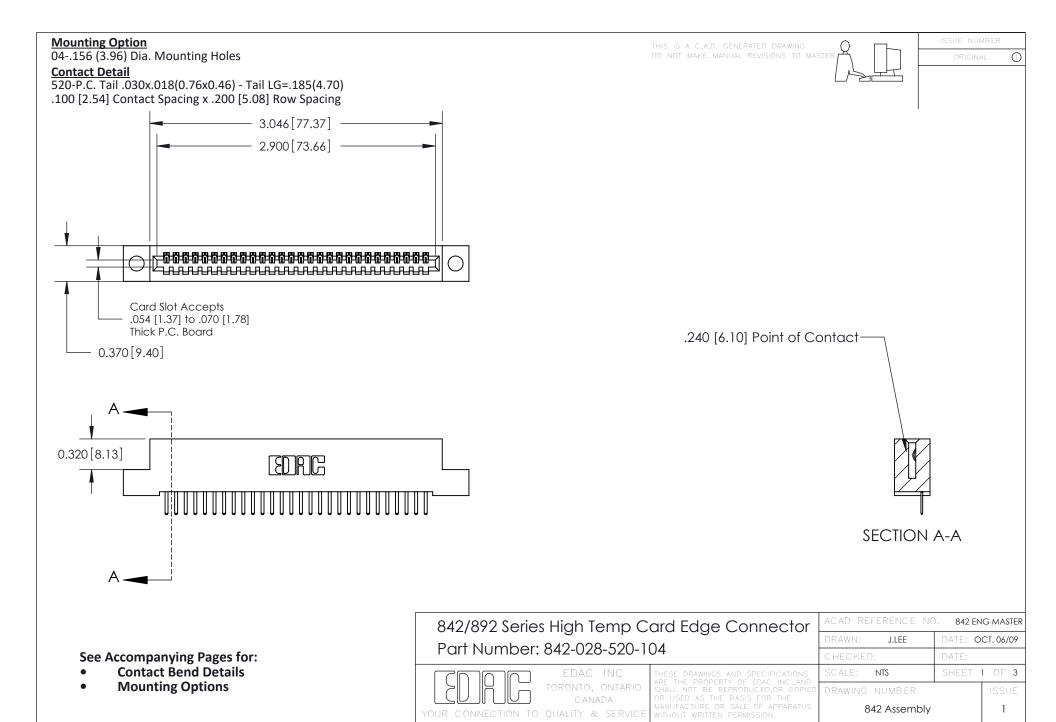

THIS IS A C.A.D. GENERATED DRAWING DO NOT MAKE MANUAL REVISIONS TO MASTER

ORIGINAL (1)



| 842/892 Series High Temp Card Edge Connector<br>Contact Bend Detail |                                                                                                 | ACAD REFERENCE NO. 842 ENG MASTER |             |                  |        |
|---------------------------------------------------------------------|-------------------------------------------------------------------------------------------------|-----------------------------------|-------------|------------------|--------|
|                                                                     |                                                                                                 | DRAWN:                            | J.LEE