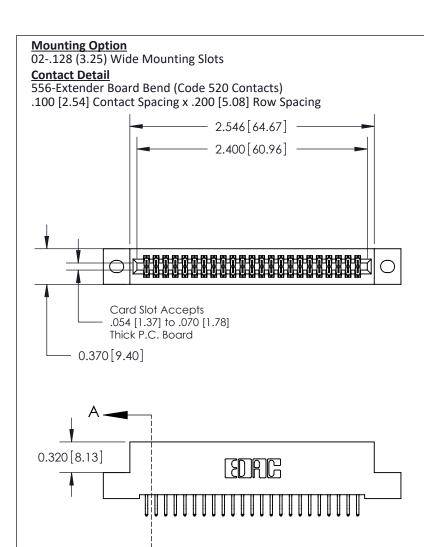

## **See Accompanying Pages for:**

- **Contact Bend Details**
- **Mounting Options**

842/892 Series High Temp Card Edge Connector Part Number: 842-046-556-202

| ACAD REFERENCE NO | 842 ENG MASTER   |  |  |  |
|-------------------|------------------|--|--|--|
| DRAWN: J.LEE      | DATE: OCT. 06/09 |  |  |  |
| CHECKED:          | DATE:            |  |  |  |
| SCALE: NTS        | SHEET 1 OF 3     |  |  |  |
| DRAWING NUMBER    | ISSUE            |  |  |  |