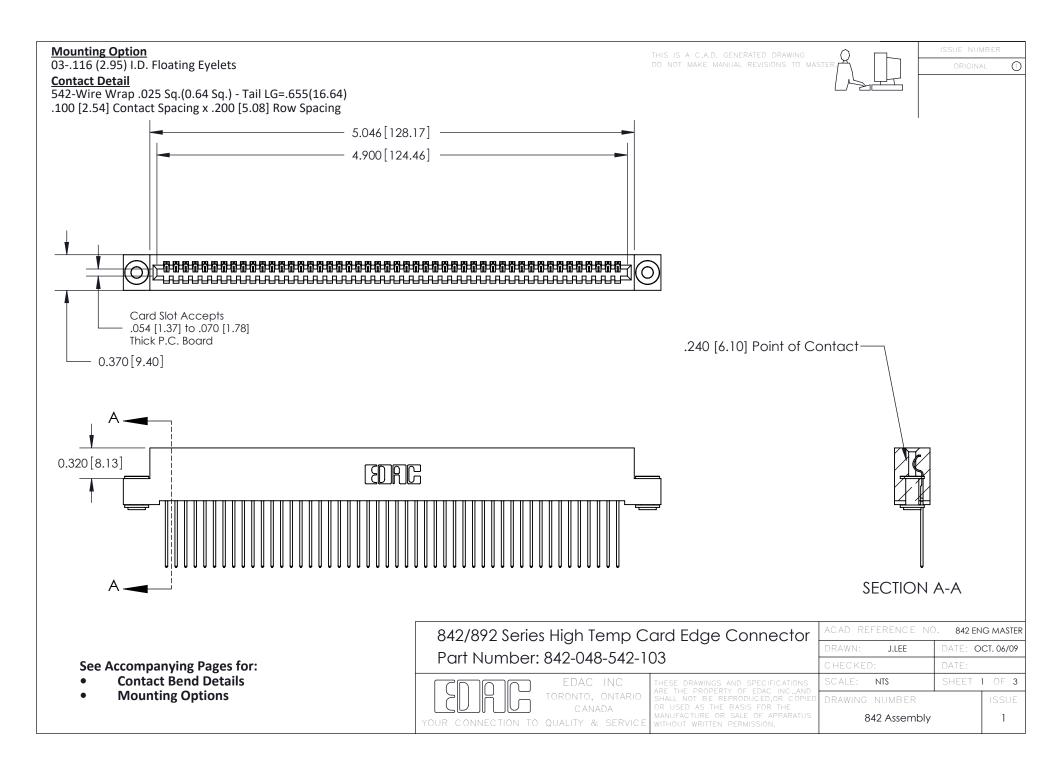

THIS IS A C.A.D. GENERATED DRAWING DO NOT MAKE MANUAL REVISIONS TO MASTER

ORIGINAL (1)



| 842/892 Series High Temp Card Edge Connector<br>Contact Bend Detail |                                                                                                  | ACAD REFERENCE NO. 842 ENG MASTER |             |                  |        |
|---------------------------------------------------------------------|--------------------------------------------------------------------------------------------------|-----------------------------------|-------------|------------------|--------|
|                                                                     |                                                                                                  | DRAWN:                            | J.