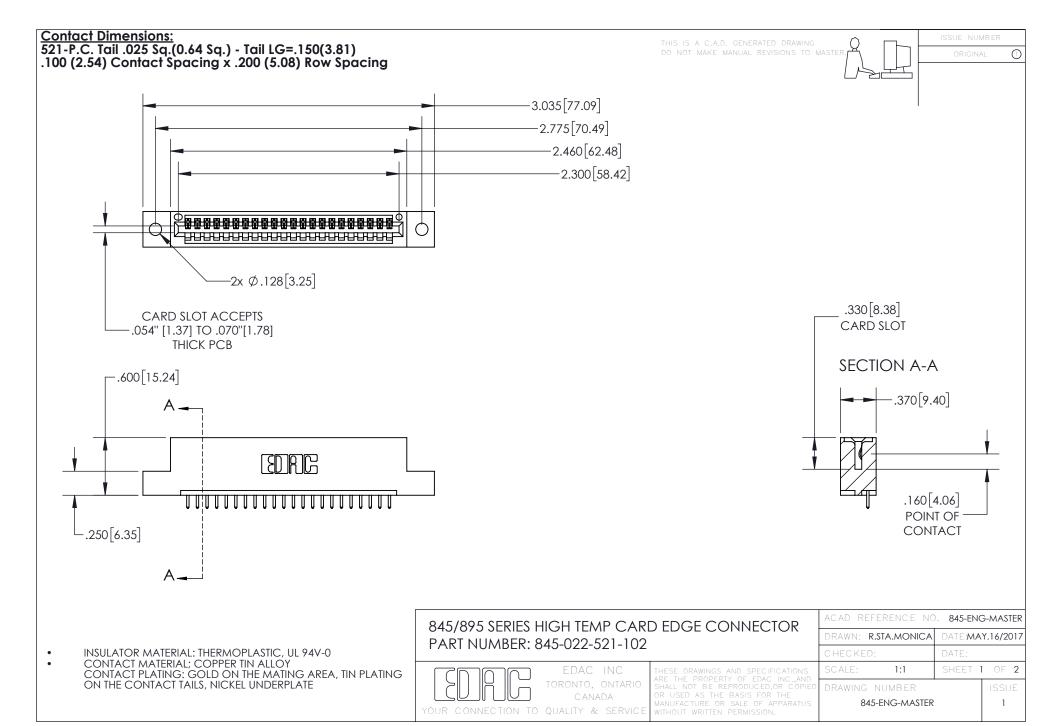

- INSULATOR MATERIAL: THERMOPLASTIC POLYESTER, UL 94V-0 DAP MATERIAL AVAILABLE UPON REQUEST
- CONTACT MATERIAL; COPPER ALLOY

CONTACT PLATING: GOLD ON THE MATING AREA, TIN PLATING ON THE CONTACT TAILS, NICKEL UNDERPLATE