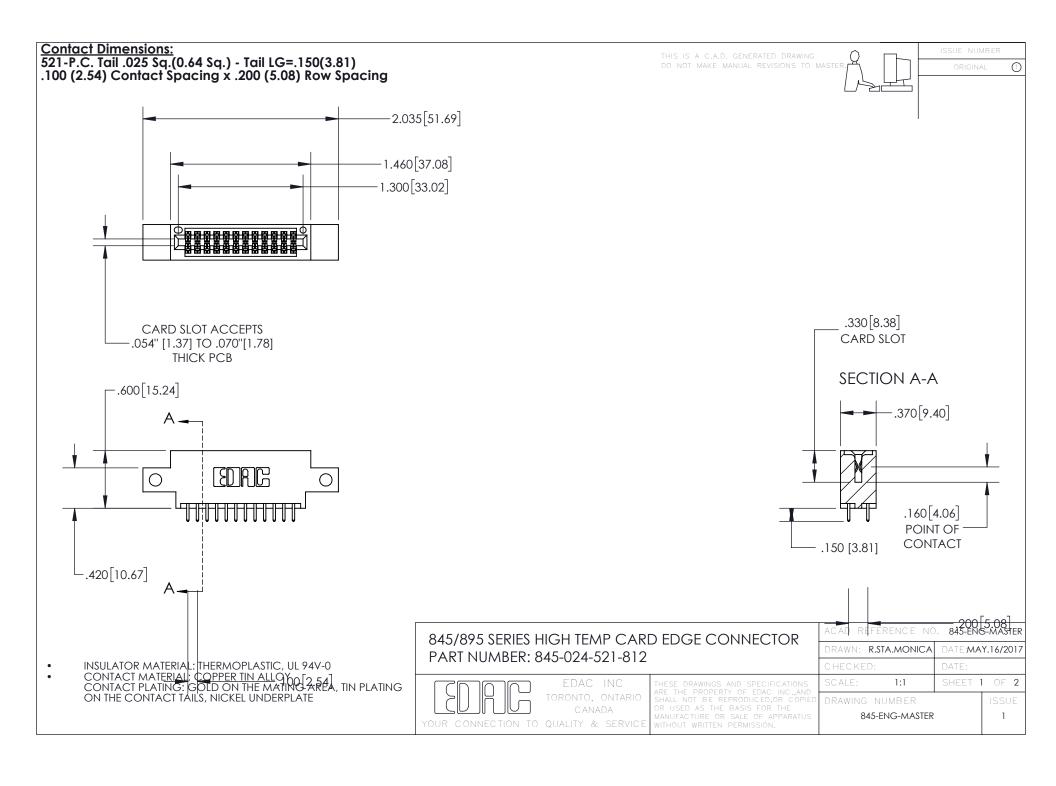

- INSULATOR MATERIAL: THERMOPLASTIC POLYESTER, UL 94V-0 DAP MATERIAL AVAILABLE UPON REQUEST
- CONTACT MATERIAL; COPPER ALLOY

CONTACT PLATING: GOLD ON THE MATING AREA, TIN PLATING ON THE CONTACT TAILS, NICKEL UNDERPLATE