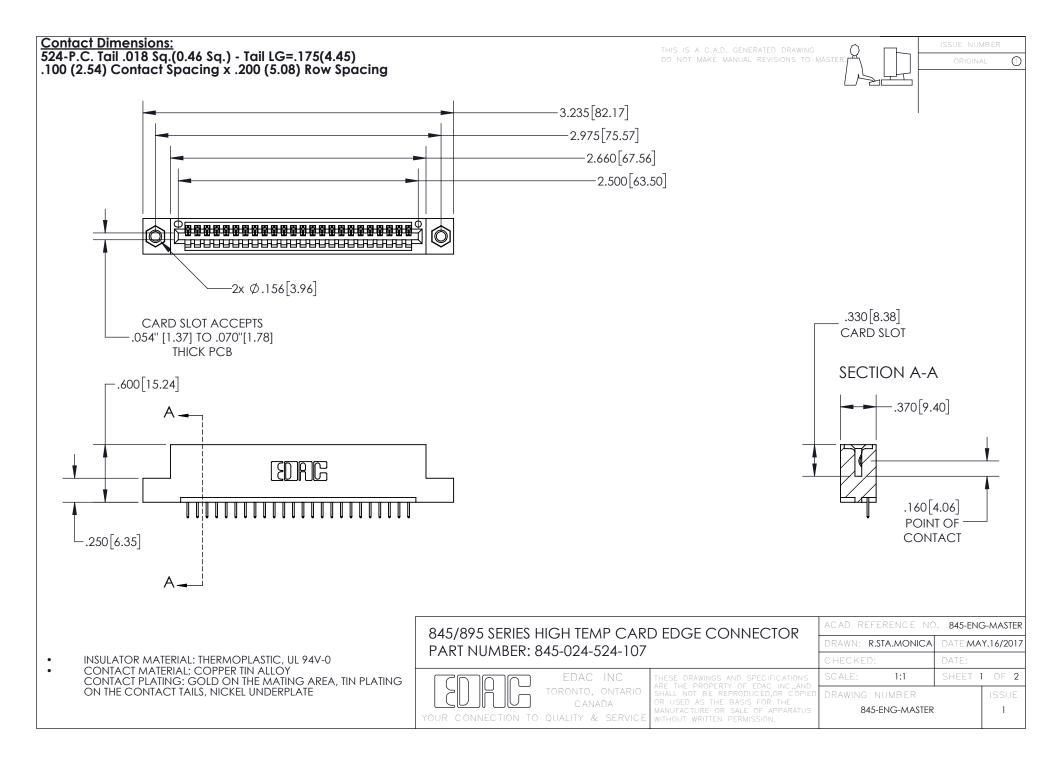

- INSULATOR MATERIAL: THERMOPLASTIC POLYESTER, UL 94V-0 DAP MATERIAL AVAILABLE UPON REQUEST
- CONTACT MATERIAL; COPPER ALLOY

CONTACT PLATING: GOLD ON THE MATING AREA, TIN PLATING ON THE CONTACT TAILS, NICKEL UNDERPLATE

## 845/895 SERIES HIGH TEMP CARD EDGE CONNECTOR CONTACT CODE 555,556,558,559,560 DIMENSIONS

YOUR CONNECTION TO QUALITY & SERVICE

|   | ACAD REFERENCE NO. 845-ENG-MASTER |                  |
|---|-----------------------------------|------------------|
|   | DRAWN: R.STA.MONICA               | DATE:MAY.16/2017 |
|   | CHECKED:                          | DATE:            |
| D | SCALE: 1:1                        | SHEET 2 OF 2     |
|   | DRAWING NUMBER                    | ISSUE            |

845-ENG-MASTER