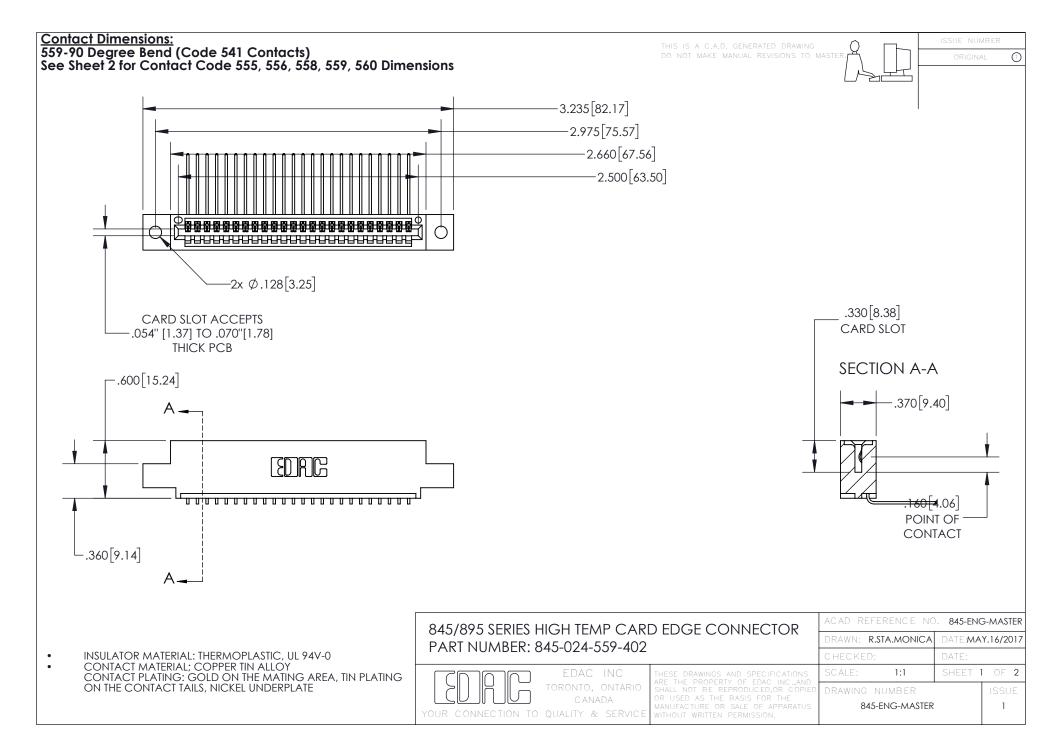

- INSULATOR MATERIAL: THERMOPLASTIC POLYESTER, UL 94V-0 DAP MATERIAL AVAILABLE UPON REQUEST
- CONTACT MATERIAL; COPPER ALLOY

CONTACT PLATING: GOLD ON THE MATING AREA, TIN PLATING ON THE CONTACT TAILS, NICKEL UNDERPLATE