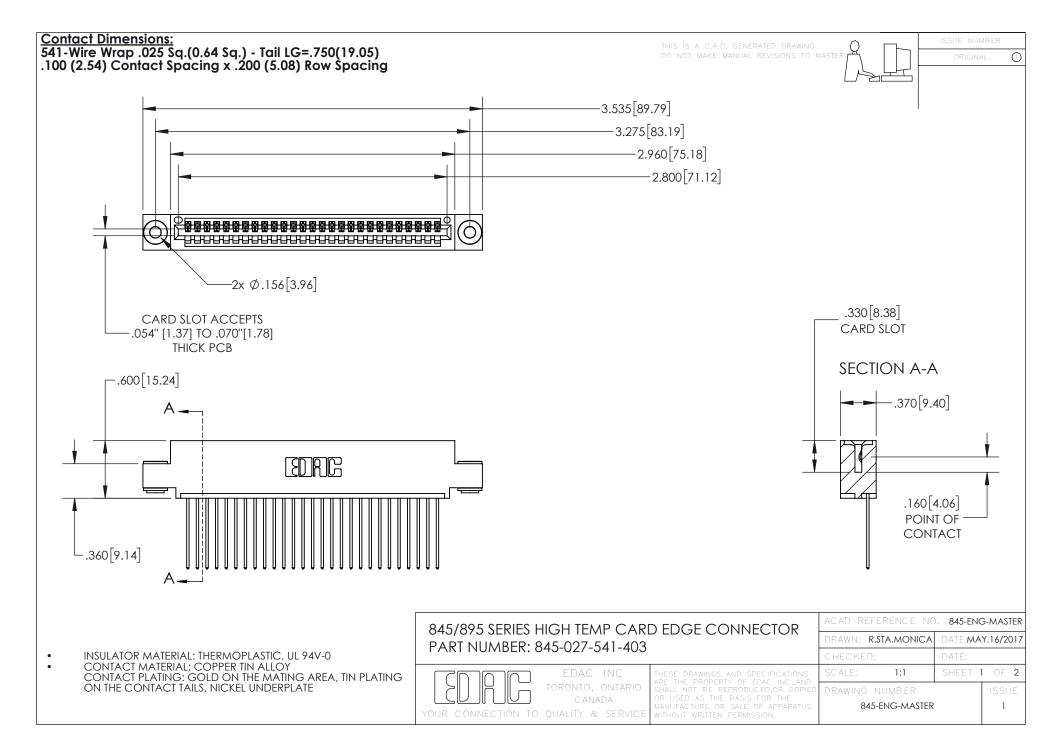

- INSULATOR MATERIAL: THERMOPLASTIC POLYESTER, UL 94V-0 DAP MATERIAL AVAILABLE UPON REQUEST
- CONTACT MATERIAL; COPPER ALLOY

CONTACT PLATING: GOLD ON THE MATING AREA, TIN PLATING ON THE CONTACT TAILS, NICKEL UNDERPLATE