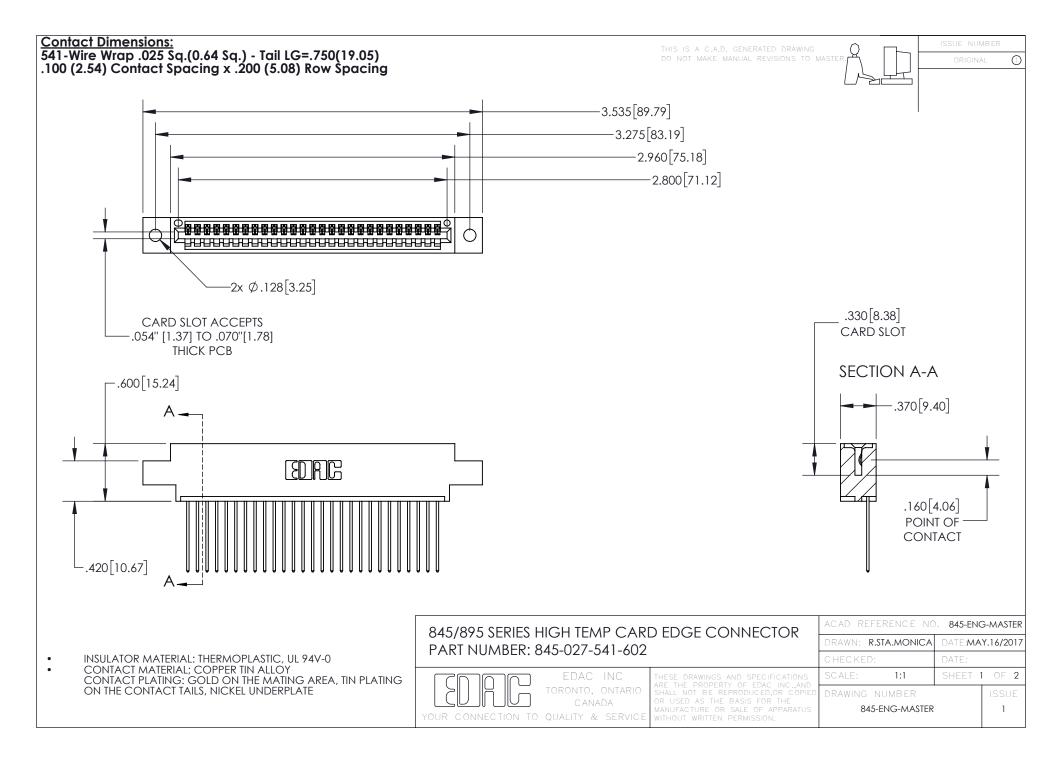

- INSULATOR MATERIAL: THERMOPLASTIC POLYESTER, UL 94V-0 DAP MATERIAL AVAILABLE UPON REQUEST
- CONTACT MATERIAL; COPPER ALLOY

CONTACT PLATING: GOLD ON THE MATING AREA, TIN PLATING ON THE CONTACT TAILS, NICKEL UNDERPLATE