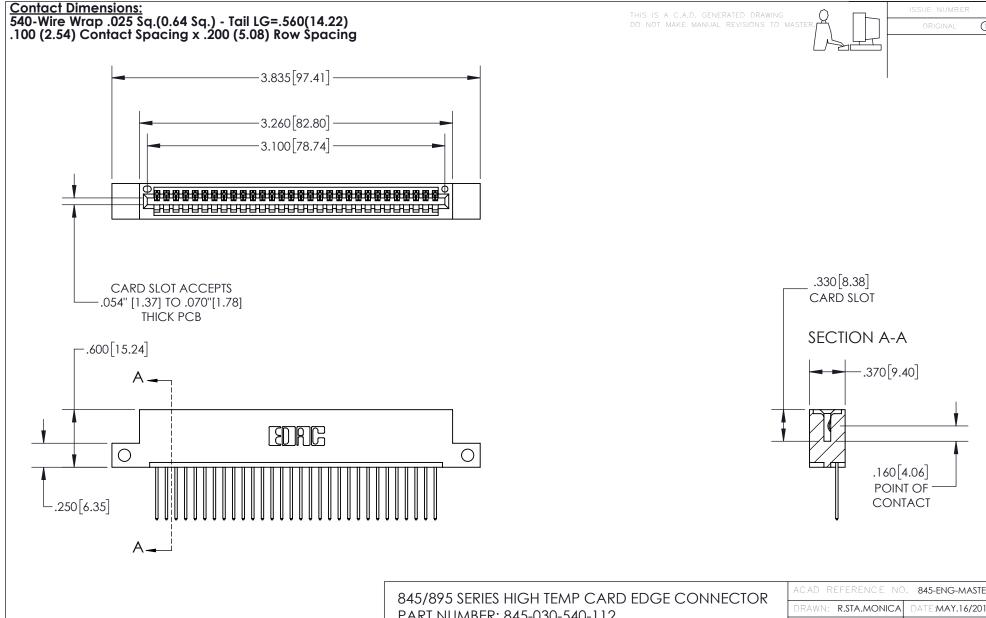

INSULATOR MATERIAL: THERMOPLASTIC, UL 94V-0 CONTACT MATERIAL; COPPER TIN ALLOY
CONTACT PLATING: GOLD ON THE MATING AREA, TIN PLATING
ON THE CONTACT TAILS, NICKEL UNDERPLATE PART NUMBER: 845-030-540-112