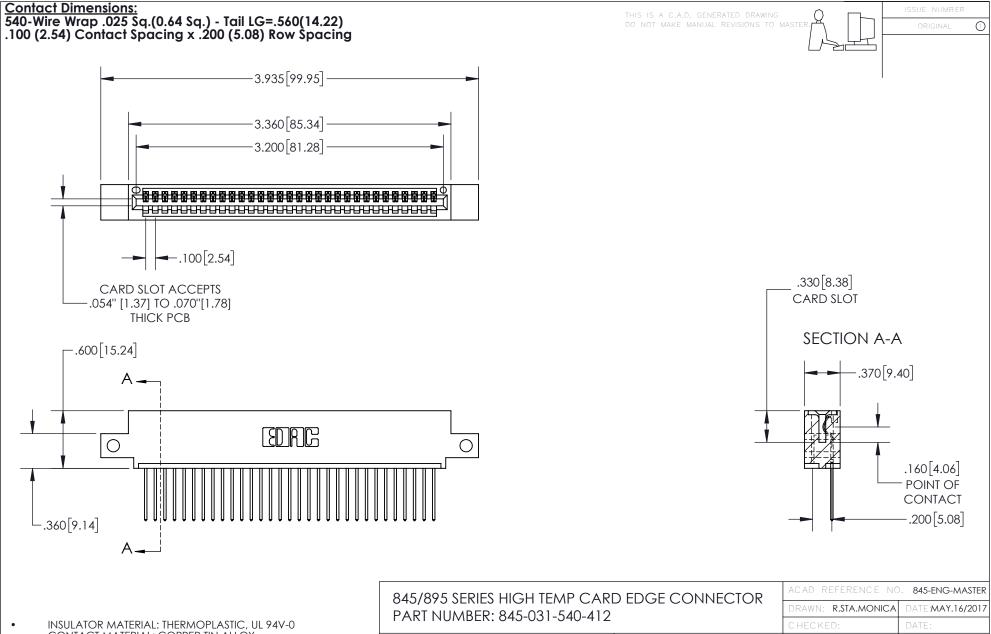

CONTACT MATERIAL; COPPER TIN ALLOY
CONTACT PLATING: GOLD ON THE MATING AREA, TIN PLATING
ON THE CONTACT TAILS, NICKEL UNDERPLATE

YOUR CONNECTION TO QUALITY & SERVICE

| ACAD REFERENCE NO. 845-ENG-MASTER |                  |  |
|-----------------------------------|------------------|--|
| DRAWN: R.STA.MONICA               | DATE:MAY.16/2017 |  |
| CHECKED:                          | DATE:            |  |
| SCALE: 1:1                        | SHEET 1 OF 2     |  |
| DRAWING NUMBER                    | ISSUE            |  |
| 845-ENG-MASTER                    | 1                |  |