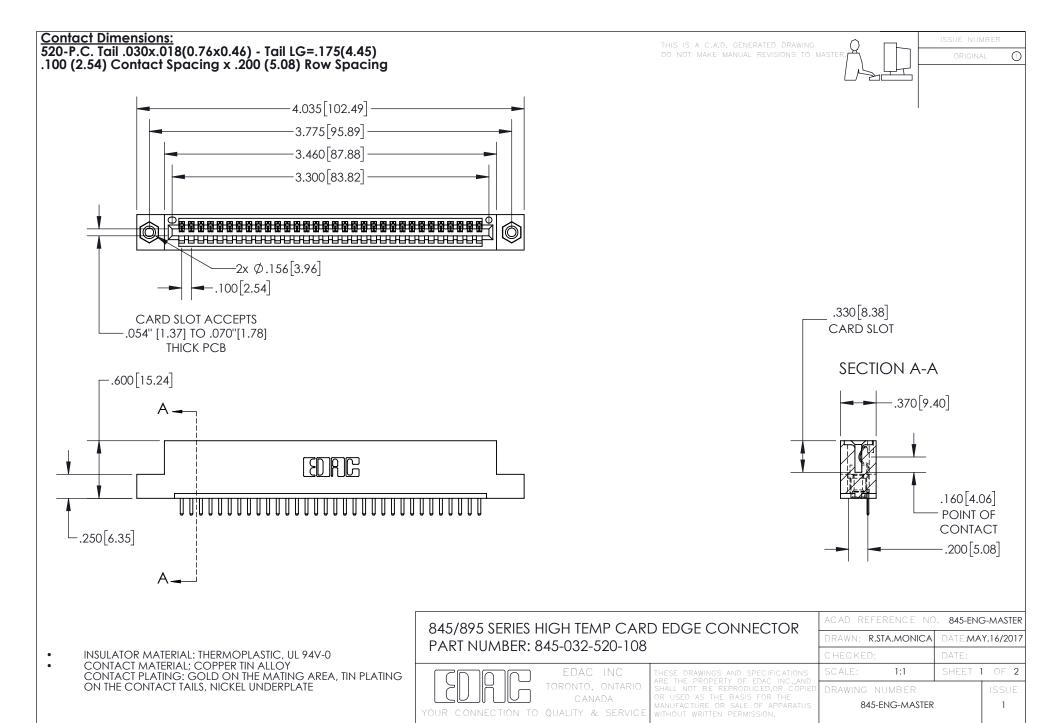

INSULATOR MATERIAL: THERMOPLASTIC POLYESTER, UL 94V-0 DAP MATERIAL AVAILABLE UPON REQUEST

**Contact Code 558** 

CONTACT MATERIAL; COPPER ALLOY CONTACT PLATING: GOLD ON THE MATING AREA, TIN PLATING ON THE CONTACT TAILS, NICKEL UNDERPLATE

## 845/895 SERIES HIGH TEMP CARD EDGE CONNECTOR CONTACT CODE 555,556,558,559,560 DIMENSIONS

YOUR CONNECTION TO QUALITY & SERVICE

Contact Code 559

|   | ACAD REFERENCE NO. 845-ENG-MASTER |                  |  |
|---|-----------------------------------|------------------|--|
|   | DRAWN: R.STA.MONICA               | DATE:MAY.16/2017 |  |
|   | CHECKED:                          | DATE:            |  |
|   | SCALE: 1:1                        | SHEET 2 OF 2     |  |
| D | DRAWING NUMBER                    | ISSUE            |  |

Contact Code 560