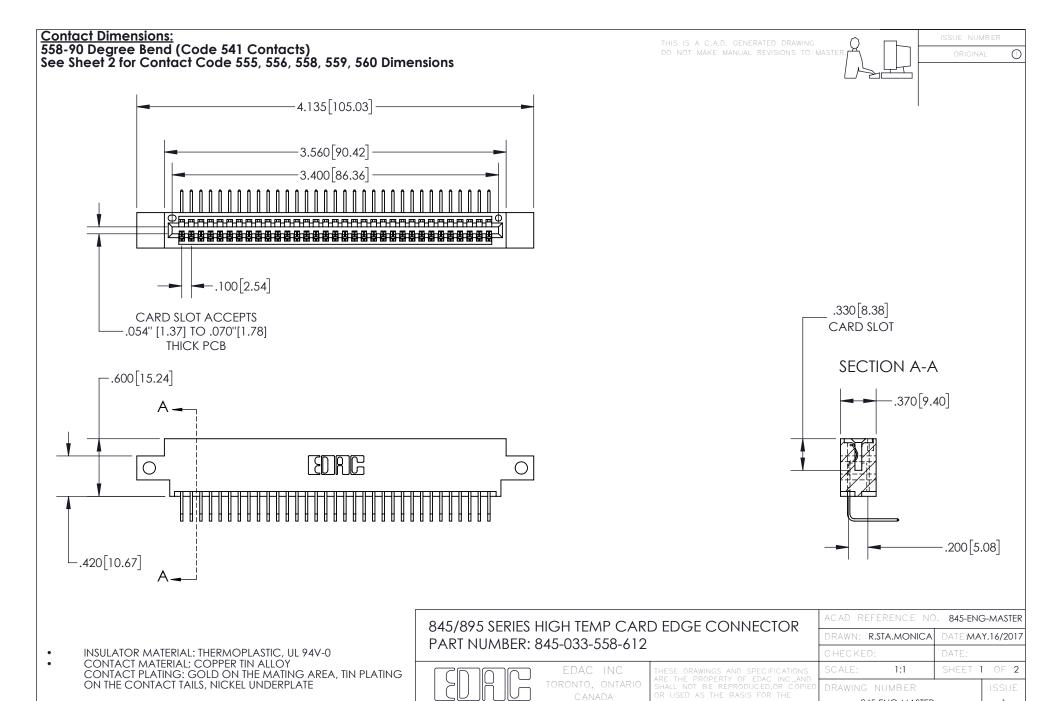

YOUR CONNECTION TO QUALITY & SERVICE

845-ENG-MASTER

- INSULATOR MATERIAL: THERMOPLASTIC POLYESTER, UL 94V-0 DAP MATERIAL AVAILABLE UPON REQUEST
- CONTACT MATERIAL; COPPER ALLOY

CONTACT PLATING: GOLD ON THE MATING AREA, TIN PLATING ON THE CONTACT TAILS, NICKEL UNDERPLATE