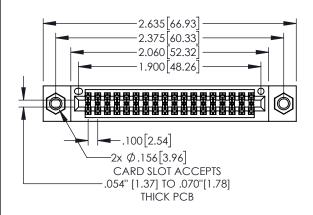

1

845/895 SERIES HIGH TEMP CARD EDGE CONNECTOR PART NUMBER: 845-036-525-207

YOUR CONNECTION TO QUALITY & SERVICE

| _ |                     |                  |
|---|---------------------|------------------|
|   | ACAD REFERENCE NO   | . 845-ENG-MASTER |
|   | DRAWN: R.STA.MONICA | DATE:MAY.16/2017 |
|   | CHECKED:            | DATE:            |
|   | SCALE: 1:1          | SHEET 1 OF 2     |
| 0 | DRAWING NUMBER      | ISSUE            |