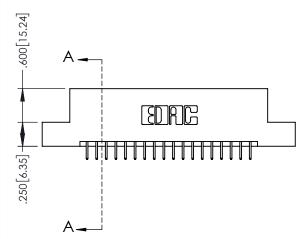

1

845/895 SERIES HIGH TEMP CARD EDGE CONNECTOR PART NUMBER: 845-036-525-207

YOUR CONNECTION TO QUALITY & SERVICE

| _ |                     |                  |
|---|---------------------|------------------|
|   | ACAD REFERENCE NO   | . 845-ENG-MASTER |
|   | DRAWN: R.STA.MONICA | DATE:MAY.16/2017 |
|   | CHECKED:            | DATE:            |
|   | SCALE: 1:1          | SHEET 1 OF 2     |
| 0 | DRAWING NUMBER      | ISSUE            |