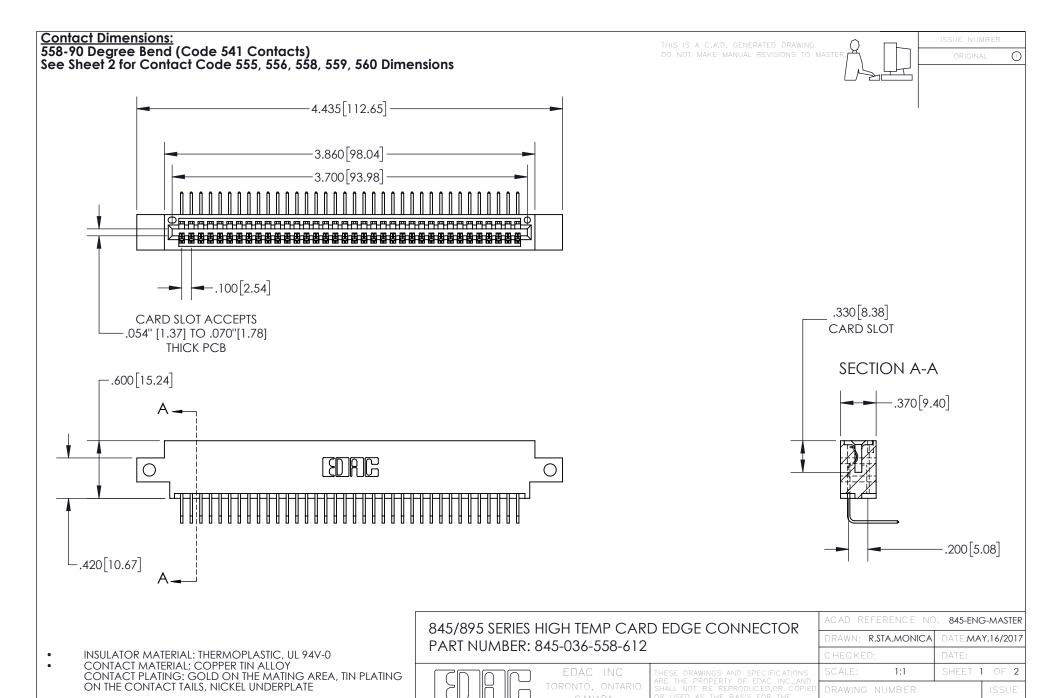

YOUR CONNECTION TO QUALITY & SERVICE

845-ENG-MASTER

- INSULATOR MATERIAL: THERMOPLASTIC POLYESTER, UL 94V-0 DAP MATERIAL AVAILABLE UPON REQUEST
- CONTACT MATERIAL; COPPER ALLOY

CONTACT PLATING: GOLD ON THE MATING AREA, TIN PLATING ON THE CONTACT TAILS, NICKEL UNDERPLATE