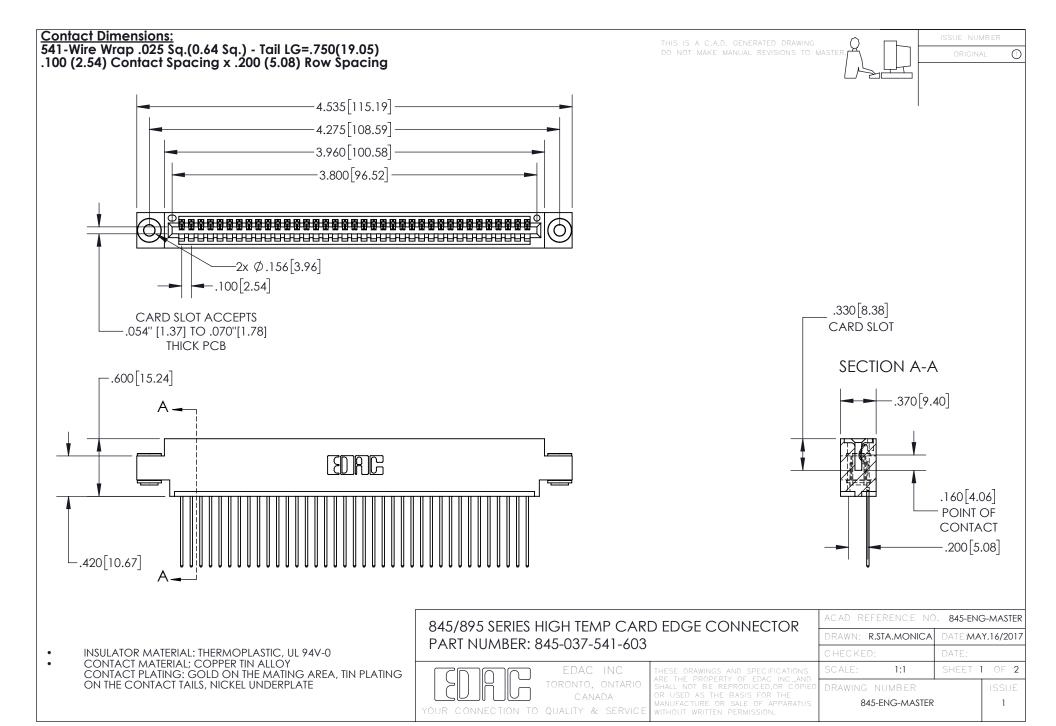

INSULATOR MATERIAL: THERMOPLASTIC POLYESTER, UL 94V-0 DAP MATERIAL AVAILABLE UPON REQUEST

**Contact Code 558** 

CONTACT MATERIAL; COPPER ALLOY CONTACT PLATING: GOLD ON THE MATING AREA, TIN PLATING ON THE CONTACT TAILS, NICKEL UNDERPLATE

## 845/895 SERIES HIGH TEMP CARD EDGE CONNECTOR CONTACT CODE 555,556,558,559,560 DIMENSIONS

YOUR CONNECTION TO QUALITY & SERVICE

Contact Code 559

|   | ACAD REFERENCE NO. 845-ENG-MASTER |                  |  |
|---|-----------------------------------|------------------|--|
|   | DRAWN: R.STA.MONICA               | DATE:MAY.16/2017 |  |
|   | CHECKED:                          | DATE:            |  |
|   | SCALE: 1:1                        | SHEET 2 OF 2     |  |
| D | DRAWING NUMBER                    | ISSUE            |  |