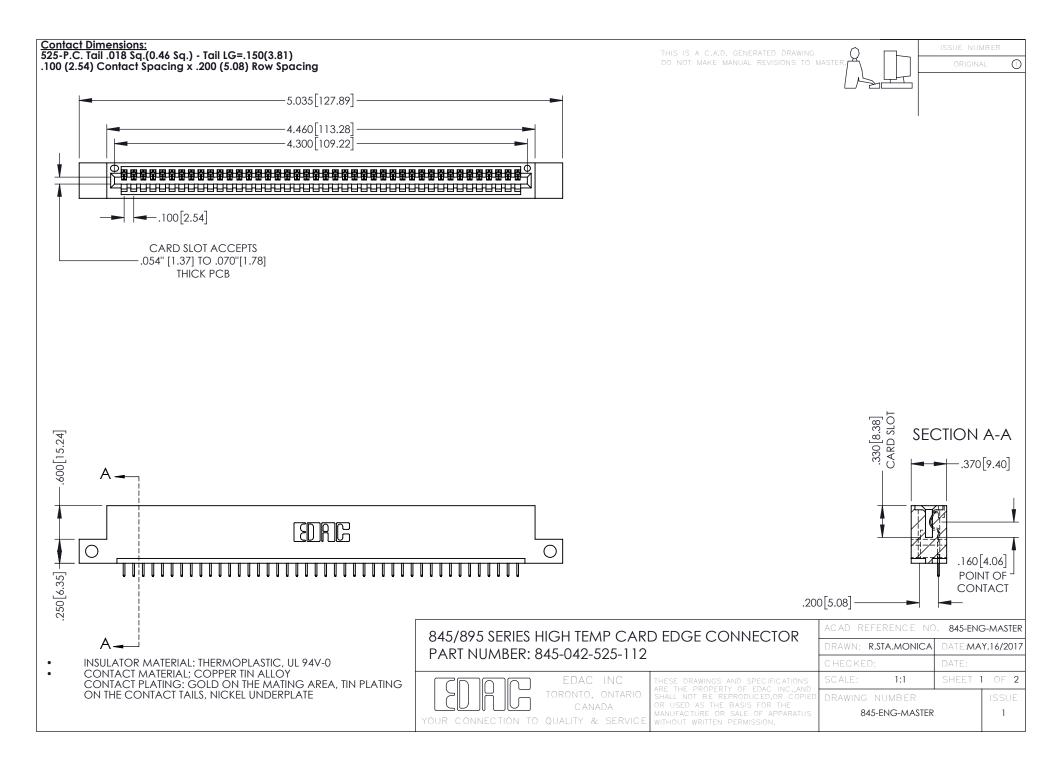

- INSULATOR MATERIAL: THERMOPLASTIC POLYESTER, UL 94V-0 DAP MATERIAL AVAILABLE UPON REQUEST
- CONTACT MATERIAL; COPPER ALLOY

**Contact Code 558** 

CONTACT PLATING: GOLD ON THE MATING AREA, TIN PLATING ON THE CONTACT TAILS, NICKEL UNDERPLATE

## 845/895 SERIES HIGH TEMP CARD EDGE CONNECTOR CONTACT CODE 555,556,558,559,560 DIMENSIONS

YOUR CONNECTION TO QUALITY & SERVICE

Contact Code 559

|   | ACAD REFERENCE NO   | . 845-ENG-MASTER |
|---|---------------------|------------------|
|   | DRAWN: R.STA.MONICA | DATE:MAY.16/2017 |
|   | CHECKED:            | DATE:            |
|   | SCALE: 1:1          | SHEET 2 OF 2     |
| D | DRAWING NUMBER      | ISSUE            |

Contact Code 560

845-ENG-MASTER