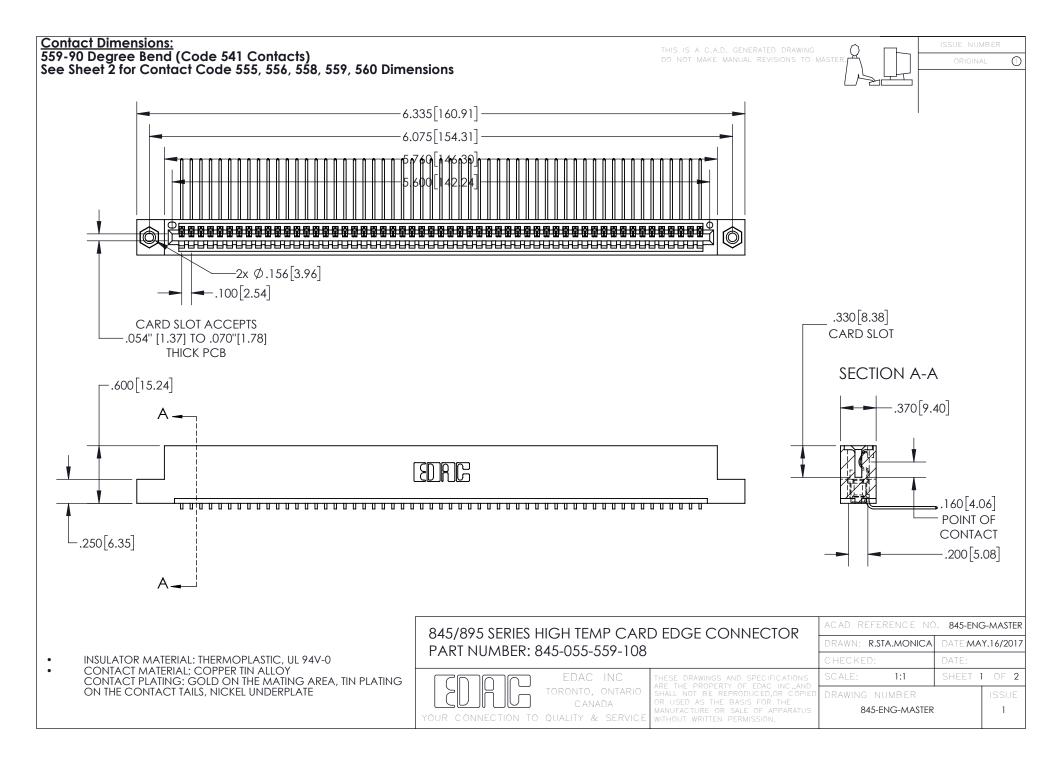

INSULATOR MATERIAL: THERMOPLASTIC POLYESTER, UL 94V-0 DAP MATERIAL AVAILABLE UPON REQUEST

**Contact Code 558** 

CONTACT MATERIAL; COPPER ALLOY CONTACT PLATING: GOLD ON THE MATING AREA, TIN PLATING ON THE CONTACT TAILS, NICKEL UNDERPLATE

## 845/895 SERIES HIGH TEMP CARD EDGE CONNECTOR CONTACT CODE 555,556,558,559,560 DIMENSIONS

YOUR CONNECTION TO QUALITY & SERVICE

Contact Code 559

|   | ACAD REFERENCE NO. 845-ENG-MASTER |                  |  |
|---|-----------------------------------|------------------|--|
|   | DRAWN: R.STA.MONICA               | DATE:MAY.16/2017 |  |
|   | CHECKED:                          | DATE:            |  |
|   | SCALE: 1:1                        | SHEET 2 OF 2     |  |
| D | DRAWING NUMBER                    | ISSUE            |  |

Contact Code 560