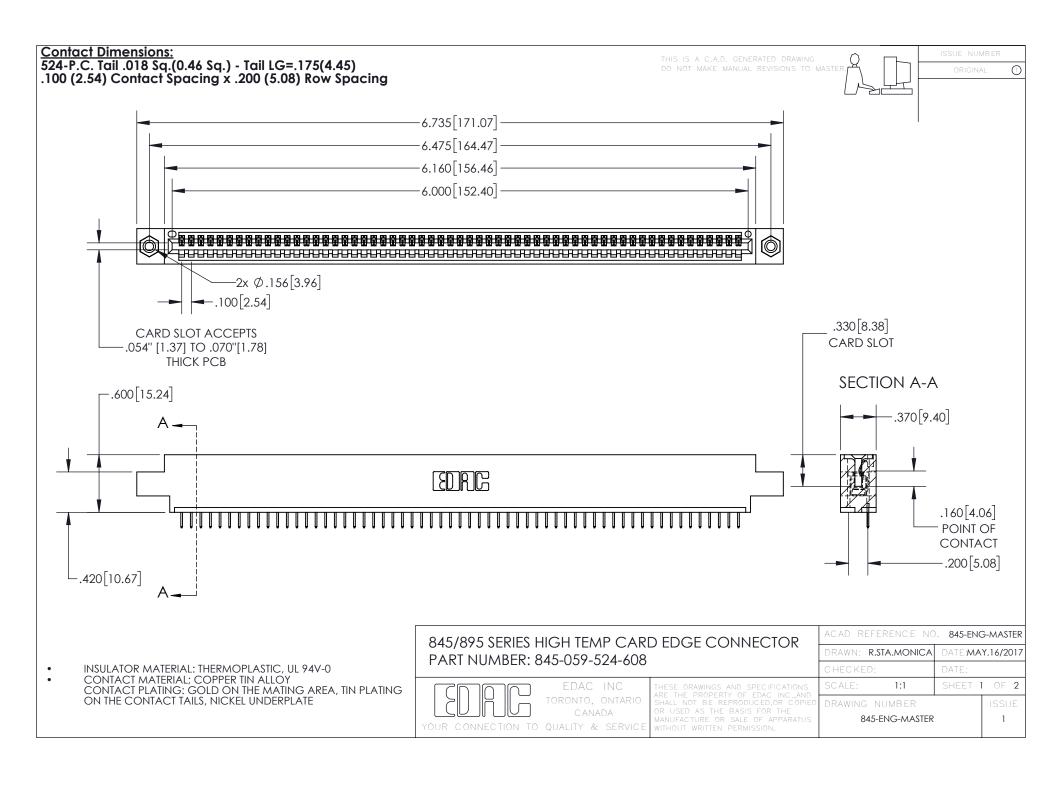

INSULATOR MATERIAL: THERMOPLASTIC POLYESTER, UL 94V-0 DAP MATERIAL AVAILABLE UPON REQUEST

**Contact Code 558** 

CONTACT MATERIAL; COPPER ALLOY CONTACT PLATING: GOLD ON THE MATING AREA, TIN PLATING ON THE CONTACT TAILS, NICKEL UNDERPLATE

## 845/895 SERIES HIGH TEMP CARD EDGE CONNECTOR CONTACT CODE 555,556,558,559,560 DIMENSIONS

YOUR CONNECTION TO QUALITY & SERVICE

Contact Code 559

|   | ACAD REFERENCE NO. 845-ENG-MASTER |                  |  |
|---|-----------------------------------|------------------|--|
|   | DRAWN: R.STA.MONICA               | DATE:MAY.16/2017 |  |
|   | CHECKED:                          | DATE:            |  |
|   | SCALE: 1:1                        | SHEET 2 OF 2     |  |
| D | DRAWING NUMBER                    | ISSUE            |  |

Contact Code 560

845-ENG-MASTER