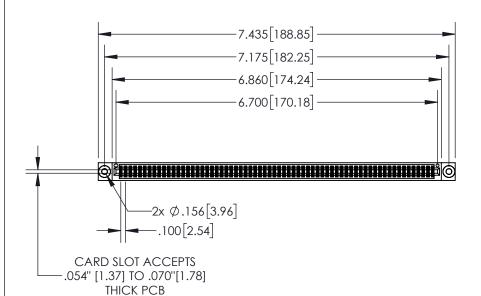

## 845/895 SERIES HIGH TEMP CARD EDGE CONNECTOR PART NUMBER: 845-132-541-803

CONTACT MATERIAL; COPPER TIN ALLOY
CONTACT PLATING: GOLD ON THE MATING AREA, TIN PLATING
ON THE CONTACT TAILS, NICKEL UNDERPLATE

INSULATOR MATERIAL: THERMOPLASTIC, UL 94V-0

EDAC INC toronto, onta canada

YOUR CONNECTION TO QUALITY & SERVICE

THESE DRAWINGS AND SPECIFICATIONS
ARE THE PROPERTY OF EDAC INC.,AND
SHALL NOT BE REPRODUCED,OR COPIED
OR USED AS THE BASIS FOR THE
MANUFACTURE OR SALE OF APPARATUS
WITHOUT WRITTEN PERMISSION.