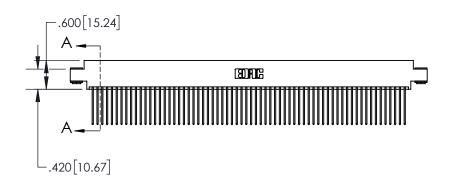

## 845/895 SERIES HIGH TEMP CARD EDGE CONNECTOR PART NUMBER: 845-132-541-803

CONTACT MATERIAL; COPPER TIN ALLOY
CONTACT PLATING: GOLD ON THE MATING AREA, TIN PLATING
ON THE CONTACT TAILS, NICKEL UNDERPLATE

INSULATOR MATERIAL: THERMOPLASTIC, UL 94V-0

EDAC INC toronto, onta canada

YOUR CONNECTION TO QUALITY & SERVICE

THESE DRAWINGS AND SPECIFICATIONS
ARE THE PROPERTY OF EDAC INC.,AND
SHALL NOT BE REPRODUCED,OR COPIED
OR USED AS THE BASIS FOR THE
MANUFACTURE OR SALE OF APPARATUS
WITHOUT WRITTEN PERMISSION.