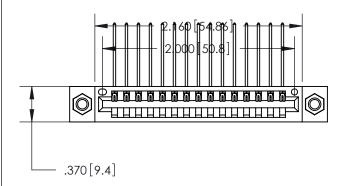

<u>Contact Dimensions:</u>
559-90 Degree Bend (Code 541 Contacts)
See Sheet 2 for Contact Code 555, 556, 558, 559, 560 Dimensions

THIS IS A C.A.D. GENERATED DRAWING DO NOT MAKE MANUAL REVISIONS TO MASTER.

ISSUE NUMBER

ORIGINAL

.600 [15.24]

- INSULATOR MATERIAL: THERMOPLASTIC POLYESTER, UL 94V-0 CONTACT MATERIAL; COPPER, NICKEL, TIN ALLOY CA-725
- CONTACT PLATING: GOLD ON THE MATING AREA, TIN-LEAD ON THE CONTACT TAILS, NICKEL UNDERPLATE

846/896 SERIES HIGH TEMP CARD EDGE CONNECTOR PART NUMBER: 846-015-559-107

**EDAC INC** TORONTO, ONTARIO CANADA

THESE DRAWINGS AND SPECIFICATIONS ARE THE PROPERTY OF EDAC INC., AND SHALL NOT BE REPRODUCED, OR COPIED OR USED AS THE BASIS FOR THE MANUFACTURE OR SALE OF APPARATUS WITHOUT WRITTEN PERMISSION.