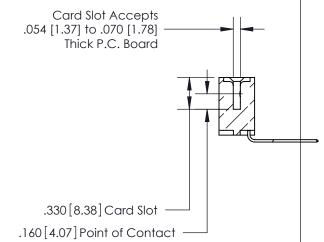

**Contact Code 560** 

INSULATOR MATERIAL: THERMOPLASTIC POLYESTER, UL 94V-0 CONTACT MATERIAL; COPPER, NICKEL, TIN ALLOY CA-725 CONTACT PLATING: GOLD ON THE MATING AREA, TIN-LEAD ON THE CONTACT TAILS, NICKEL UNDERPLATE

**Contact Code 558** 

## 846/896 SERIES HIGH TEMP CARD EDGE CONNECTOR CONTACT CODE 555,556,558,559,560 DIMENSIONS

.150 [3.81]

YOUR CONNECTION TO QUALITY & SERVICE

**Contact Code 559** 

**EDAC INC** TORONTO, ONTARIO CANADA

THESE DRAWINGS AND SPECIFICATIONS ARE THE PROPERTY OF EDAC INC.,AND SHALL NOT BE REPRODUCED, OR COPIED OR USED AS THE BASIS FOR THE MANUFACTURE OR SALE OF APPARATUS WITHOUT WRITTEN PERMISSION.