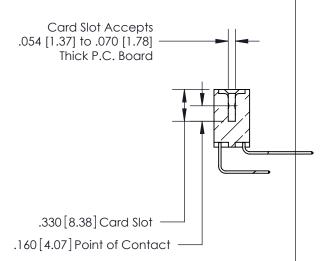

**Contact Code 558** 

## 846/896 SERIES HIGH TEMP CARD EDGE CONNECTOR CONTACT CODE 555,556,558,559,560 DIMENSIONS

.150 [3.81]

YOUR CONNECTION TO QUALITY & SERVICE

**Contact Code 559** 

**EDAC INC** TORONTO, ONTARIO CANADA

THESE DRAWINGS AND SPECIFICATIONS ARE THE PROPERTY OF EDAC INC.,AND SHALL NOT BE REPRODUCED, OR COPIED OR USED AS THE BASIS FOR THE MANUFACTURE OR SALE OF APPARATUS WITHOUT WRITTEN PERMISSION.