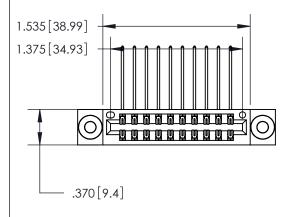

846/896 SERIES HIGH TEMP CARD EDGE CONNECTOR PART NUMBER: 846-020-558-803

YOUR CONNECTION TO QUALITY & SERVICE

**EDAC INC** TORONTO, ONTARIO CANADA

THESE DRAWINGS AND SPECIFICATIONS ARE THE PROPERTY OF EDAC INC.,AND SHALL NOT BE REPRODUCED, OR COPIED OR USED AS THE BASIS FOR THE MANUFACTURE OR SALE OF APPARATUS WITHOUT WRITTEN PERMISSION.

<u>Contact Dimensions:</u>
558-90 Degree Bend (Code 541 Contacts)
See Sheet 2 for Contact Code 555, 556, 558, 559, 560 Dimensions

THIS IS A C.A.D. GENERATED DRAWING DO NOT MAKE MANUAL REVISIONS TO MASTER.