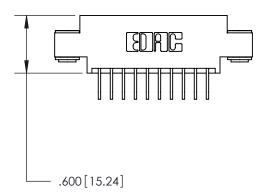

846/896 SERIES HIGH TEMP CARD EDGE CONNECTOR PART NUMBER: 846-020-558-803

YOUR CONNECTION TO QUALITY & SERVICE

**EDAC INC** TORONTO, ONTARIO CANADA

THESE DRAWINGS AND SPECIFICATIONS ARE THE PROPERTY OF EDAC INC.,AND SHALL NOT BE REPRODUCED, OR COPIED OR USED AS THE BASIS FOR THE MANUFACTURE OR SALE OF APPARATUS WITHOUT WRITTEN PERMISSION.

<u>Contact Dimensions:</u>
558-90 Degree Bend (Code 541 Contacts)
See Sheet 2 for Contact Code 555, 556, 558, 559, 560 Dimensions

THIS IS A C.A.D. GENERATED DRAWING DO NOT MAKE MANUAL REVISIONS TO MASTER.