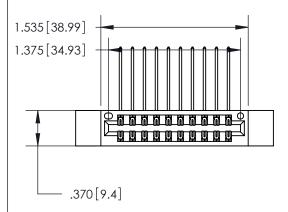

Card Slot Accepts .054 [1.37] to .070 [1.78] Thick P.C. Board

.330 [8.38] Card Slot .160 [4.07] Point of Contact —

846/896 SERIES HIGH TEMP CARD EDGE CONNECTOR PART NUMBER: 846-020-559-812

THIS IS A C.A.D. GENERATED DRAWING DO NOT MAKE MANUAL REVISIONS TO MASTER.