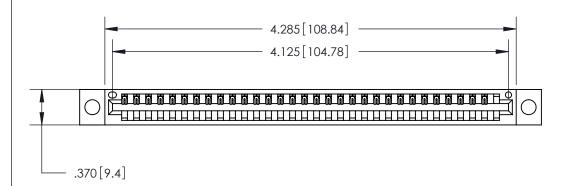

<u>Contact Dimensions:</u> 540-Wire Wrap .025 Sq. (0.64 Sq.) - Tail LG. =.560 (14.22) .125 (3.18) Contact Spacing x .250 (6.35) Row Spacing

THIS IS A C.A.D. GENERATED DRAWING DO NOT MAKE MANUAL REVISIONS TO MASTER.

ISSUE NUMBER

ORIGINAL

(1)

EDRG .600 [15.24]

Card Slot Accepts .054 [1.37] to .070 [1.78] Thick P.C. Board .330 [8.38] Card Slot .160 [4.07] Point of Contact —

INSULATOR MATERIAL: THERMOPLASTIC POLYESTER, UL 94V-0 CONTACT MATERIAL; COPPER, NICKEL, TIN ALLOY CA-725

CONTACT PLATING: GOLD ON THE MATING AREA, TIN-LEAD ON THE CONTACT TAILS, NICKEL UNDERPLATE

846/896 SERIES HIGH TEMP CARD EDGE CONNECTOR PART NUMBER: 846-032-540-104

YOUR CONNECTION TO QUALITY & SERVICE

**EDAC INC** TORONTO, ONTARIO CANADA