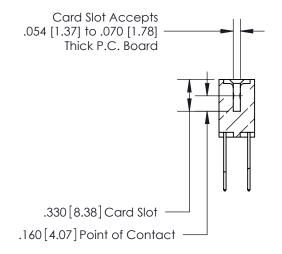

| INSULATOR MATERIAL: THERMOPLASTIC POLYESTER, UL 94V-0 |
|-------------------------------------------------------|
| CONTACT MATERIAL; COPPER, NICKEL, TIN ALLOY CA-725    |

CONTACT PLATING: GOLD ON THE MATING AREA, TIN-LEAD ON THE CONTACT TAILS, NICKEL UNDERPLATE