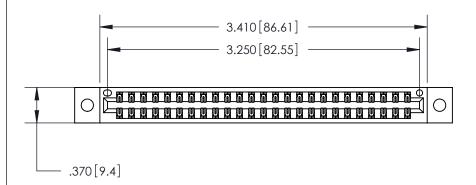

<u>Contact Dimensions:</u> 540-Wire Wrap .025 Sq. (0.64 Sq.) - Tail LG. =.560 (14.22) .125 (3.18) Contact Spacing x .250 (6.35) Row Spacing

THIS IS A C.A.D. GENERATED DRAWING DO NOT MAKE MANUAL REVISIONS TO MASTER.

ISSUE NUMBER

ORIGINAL

- .600 [15.24]

> 846/896 SERIES HIGH TEMP CARD EDGE CONNECTOR PART NUMBER: 846-050-540-202

YOUR CONNECTION TO QUALITY & SERVICE

**EDAC INC** TORONTO, ONTARIO CANADA

THESE DRAWINGS AND SPECIFICATIONS ARE THE PROPERTY OF EDAC INC.,AND SHALL NOT BE REPRODUCED, OR COPIED OR USED AS THE BASIS FOR THE MANUFACTURE OR SALE OF APPARATUS WITHOUT WRITTEN PERMISSION.

| ACAD REFERENCE NO. |     | 846-ENG-MASTER   |       |
|--------------------|-----|------------------|-------|
| DRAWN: J.LEE       |     | DATE: APR. 22/09 |       |
| CHECKED:           |     | DATE:            |       |
| SCALE:             | 1:1 | SHEET 1          | OF 2  |
| DRAWING NUMBER     |     |                  | ISSUE |
| 846-FNG-MASTER     |     |                  | 1     |