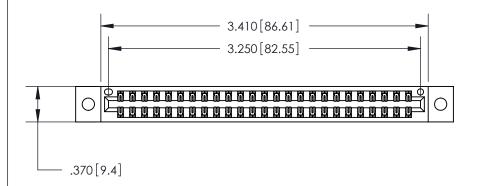

ISSUE NUMBER

ORIGINAL

1

Card Slot Accepts .054 [1.37] to .070 [1.78] Thick P.C. Board .330[8.38] Card Slot -.160 [4.07] Point of Contact -

INSULATOR MATERIAL: THERMOPLASTIC POLYESTER, UL 94V-0 CONTACT MATERIAL; COPPER, NICKEL, TIN ALLOY CA-725 CONTACT PLATING: GOLD ON THE MATING AREA, TIN-LEAD

ON THE CONTACT TAILS, NICKEL UNDERPLATE

846/896 SERIES HIGH TEMP CARD EDGE CONNECTOR PART NUMBER: 846-050-560-802

YOUR CONNECTION TO QUALITY & SERVICE

**EDAC INC** TORONTO, ONTARIO CANADA

THESE DRAWINGS AND SPECIFICATIONS ARE THE PROPERTY OF EDAC INC., AND SHALL NOT BE REPRODUCED, OR COPIED OR USED AS THE BASIS FOR THE MANUFACTURE OR SALE OF APPARATUS WITHOUT WRITTEN PERMISSION.

| ACAD REFERENCE NO. | 846-ENG-MASTER   |  |  |
|--------------------|------------------|--|--|
| DRAWN: J.LEE       | DATE: APR. 22/09 |  |  |
| CHECKED:           | DATE:            |  |  |
| SCALE: 1:1         | SHEET 1 OF 2     |  |  |
| DRAWING NUMBER     | ISSUE            |  |  |
| 846-ENG-MASTE      | R 1              |  |  |