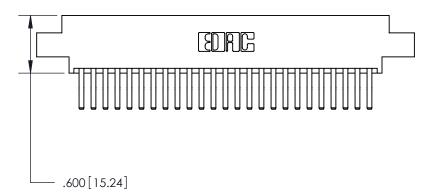

<u>Contact Dimensions:</u> 560-Extender Board Bend (Code 523 Contacts) See Sheet 2 for Contact Code 555, 556, 558, 559, 560 Dimensions

THIS IS A C.A.D. GENERATED DRAWING DO NOT MAKE MANUAL REVISIONS TO MASTER.

ISSUE NUMBER

ORIGINAL

1

Card Slot Accepts .054 [1.37] to .070 [1.78] Thick P.C. Board .330[8.38] Card Slot -.160 [4.07] Point of Contact -

INSULATOR MATERIAL: THERMOPLASTIC POLYESTER, UL 94V-0 CONTACT MATERIAL; COPPER, NICKEL, TIN ALLOY CA-725 CONTACT PLATING: GOLD ON THE MATING AREA, TIN-LEAD

ON THE CONTACT TAILS, NICKEL UNDERPLATE

846/896 SERIES HIGH TEMP CARD EDGE CONNECTOR PART NUMBER: 846-050-560-802

YOUR CONNECTION TO QUALITY & SERVICE

**EDAC INC** TORONTO, ONTARIO CANADA

THESE DRAWINGS AND SPECIFICATIONS ARE THE PROPERTY OF EDAC INC., AND SHALL NOT BE REPRODUCED, OR COPIED OR USED AS THE BASIS FOR THE MANUFACTURE OR SALE OF APPARATUS WITHOUT WRITTEN PERMISSION.