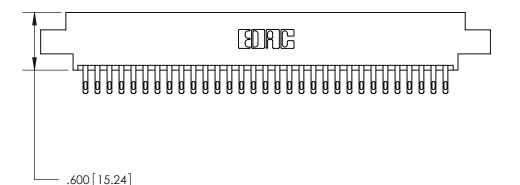

ISSUE NUMBER

ORIGINAL

Card Slot Accepts .054 [1.37] to .070 [1.78] Thick P.C. Board .330 [8.38] Card Slot .160 [4.07] Point of Contact

ACAD REFERENCE NO

INSULATOR MATERIAL: THERMOPLASTIC POLYESTER, UL 94V-0 CONTACT MATERIAL; COPPER, NICKEL, TIN ALLOY CA-725 CONTACT PLATING: GOLD ON THE MATING AREA, TIN-LEAD