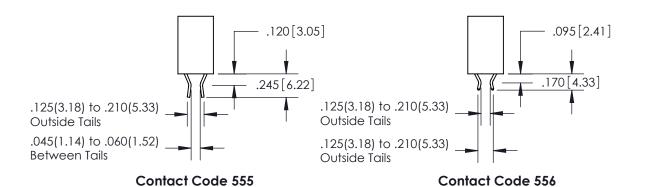

846-FNG-MASTER

THIS IS A C.A.D. GENERATED DRAWING DO NOT MAKE MANUAL REVISIONS TO MASTER.

ISSUE NUMBER

.165[4.19]

ORIGINAL

1

.060 [1.52] .150 [3.81] .125(3.18) to .210(5.33)

.375 [9.54] .125(3.18) to .210(5.33)

**Contact Code 558** 

**Contact Code 559** 

**Contact Code 560** 

INSULATOR MATERIAL: THERMOPLASTIC POLYESTER, UL 94V-0 CONTACT MATERIAL; COPPER, NICKEL, TIN ALLOY CA-725 CONTACT PLATING: GOLD ON THE MATING AREA, TIN-LEAD ON THE CONTACT TAILS, NICKEL UNDERPLATE

**Outside Tails** 

**Outside Tails** 

|  | ACAD REFERENCE NO. |       | 846-ENG-MASTER   |        |
|--|--------------------|-------|------------------|--------|
|  | DRAWN:             | J.LEE | DATE: APR. 22/09 |        |
|  | CHECKED:           |       | DATE:            |        |
|  | SCALE:             | 1:1   | SHEET            | 2 OF 2 |
|  | DRAWING NUMBER     |       |                  | ISSUE  |