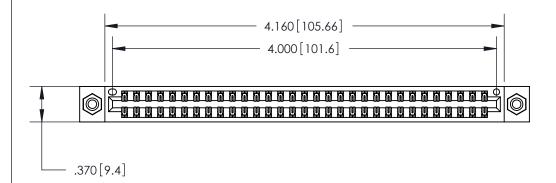

<u>Contact Dimensions:</u> 555-Extender Board Bend (Code 500 Contacts) See Sheet 2 for Contact Code 555, 556, 558, 559, 560 Dimensions

THIS IS A C.A.D. GENERATED DRAWING DO NOT MAKE MANUAL REVISIONS TO MASTER.

ISSUE NUMBER

ORIGINAL

Card Slot Accepts .054 [1.37] to .070 [1.78] Thick P.C. Board .330 [8.38] Card Slot .160 [4.07] Point of Contact

ACAD REFERENCE NO

INSULATOR MATERIAL: THERMOPLASTIC POLYESTER, UL 94V-0 CONTACT MATERIAL; COPPER, NICKEL, TIN ALLOY CA-725 CONTACT PLATING: GOLD ON THE MATING AREA, TIN-LEAD

ON THE CONTACT TAILS, NICKEL UNDERPLATE

846/896 SERIES HIGH TEMP CARD EDGE CONNECTOR PART NUMBER: 846-062-555-808

YOUR CONNECTION TO QUALITY & SERVICE

**EDAC INC** TORONTO, ONTARIO CANADA

THESE DRAWINGS AND SPECIFICATIONS ARE THE PROPERTY OF EDAC INC., AND SHALL NOT BE REPRODUCED, OR COPIED OR USED AS THE BASIS FOR THE MANUFACTURE OR SALE OF APPARATUS WITHOUT WRITTEN PERMISSION.