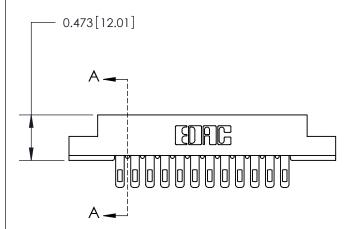

## **Contact Detail**

Wire Hole .087x.013(2.21x0.33) - Tail LG=.282(7.16) .156 [3.96] Contact Spacing x .200 [5.08] Row Spacing

**SECTION A-A** 

.095 [2.41] Point of Contact (Measured from bottom of Card Slot)

807 Assembly