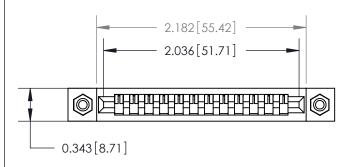

## **Mounting Option**

#4-40 Unified Threaded Inserts

## **Contact Detail**

Wire Hole .087x.013(2.21x0.33) - Tail LG=.282(7.16) .156 [3.96] Contact Spacing x .200 [5.08] Row Spacing





**SECTION A-A** 

.095 [2.41] Point of Contact (Measured from bottom of Card Slot)



## **See Accompanying Page for:**

**Contact Bend Details** 

807/857 Series High Temp Card Edge Connector Part Number: 857-012-405-108

YOUR CONNECTION TO QUALITY & SERVICE

| ACAD REFERENCE NO | . 807 ENG MASTER |
|-------------------|------------------|
| DRAWN: J.LEE      | DATE: AUG. 11/09 |
| CHECKED:          | DATE:            |
| SCALE: NTS        | SHEET 1 OF 2     |
| DRAWING NUMBER    | ISSUE            |

807 Assembly