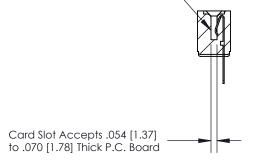

## **Contact Detail**

Wire Hole .087x.013(2.21x0.33) - Tail LG=.282(7.16) .156 [3.96] Contact Spacing x .200 [5.08] Row Spacing

**SECTION A-A** 

.095 [2.41] Point of Contact (Measured from bottom of Card Slot)