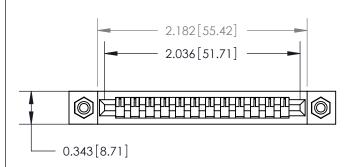

**Mounting Option** 

#4-40 Unified Threaded Inserts

## **Contact Detail**

PC Tail .023x.013(0.58x0.33) - Tail LG=.213(5.41) .156 [3.96] Contact Spacing x .200 [5.08] Row Spacing





**SECTION A-A** 

.095 [2.41] Point of Contact (Measured from bottom of Card Slot)



## **See Accompanying Page for:**

**Contact Bend Details** 

807/857 Series High Temp Card Edge Connector Part Number: 857-012-431-108



| ACAD REFERENCE NO. 807 ENG MASTER |                  |
|-----------------------------------|------------------|
| DRAWN: J.LEE                      | DATE: AUG. 11/09 |
| CHECKED:                          | DATE:            |
| SCALE: NTS                        | SHEET 1 OF 2     |
| DRAWING NUMBER                    | ISSUE            |

807 Assembly