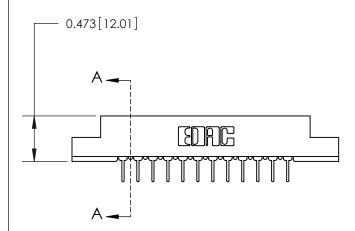

## **Contact Detail**

PC Tail .023x.013(0.58x0.33) - Tail LG=.213(5.41) .156 [3.96] Contact Spacing x .200 [5.08] Row Spacing

**SECTION A-A** 

.095 [2.41] Point of Contact (Measured from bottom of Card Slot)