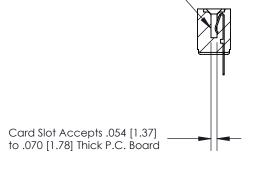

## **Contact Detail**

PC Tail .023x.013(0.58x0.33) - Tail LG=.213(5.41) .156 [3.96] Contact Spacing x .200 [5.08] Row Spacing

**SECTION A-A** 

.095 [2.41] Point of Contact (Measured from bottom of Card Slot)