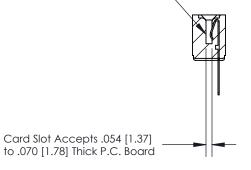

## **Contact Detail**

PC Tail .046x.013(1.17x0.33) - Tail LG=.358(9.09) .156 [3.96] Contact Spacing x .200 [5.08] Row Spacing

2.650[67.31] -2.504 [63.60] -0.343[8.71]

**SECTION A-A** 

.175 [4.45] Point of Contact (Measured from bottom of Card Slot)