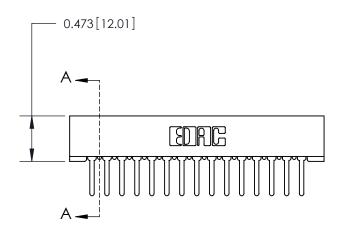

## **Contact Detail**

PC Tail .046x.013(1.17x0.33) - Tail LG=.358(9.09) .156 [3.96] Contact Spacing x .200 [5.08] Row Spacing

2.650[67.31] -2.504 [63.60] -0.343[8.71]

**SECTION A-A** 

.175 [4.45] Point of Contact (Measured from bottom of Card Slot)