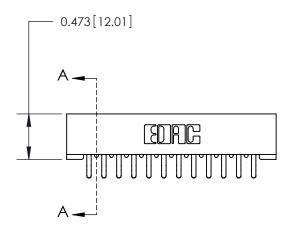

## **Contact Detail**

Extender Board Bend (Code 520 Contacts) .156 [3.96] Contact Spacing x .200 [5.08] Row Spacing

**See Accompanying Page for:** 

**Contact Bend Details** 

**SECTION A-A** 

.095 [2.41] Point of Contact (Measured from bottom of Card Slot) Card Slot Accepts .054 [1.37] to .070 [1.78] Thick P.C. Board