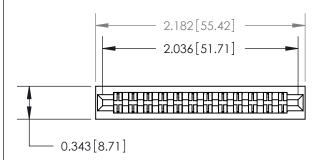

## **Contact Detail**

Extender Board Bend (Code 520 Contacts) .156 [3.96] Contact Spacing x .200 [5.08] Row Spacing

**See Accompanying Page for:** 

**Contact Bend Details** 

**SECTION A-A** 

.095 [2.41] Point of Contact (Measured from bottom of Card Slot) Card Slot Accepts .054 [1.37] to .070 [1.78] Thick P.C. Board