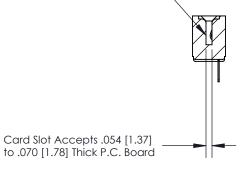

## **Contact Detail**

PC Tail .046x.013(1.17x0.33) - Tail LG=.213(5.41)

.156 [3.96] Contact Spacing x .200 [5.08] Row Spacing

**SECTION A-A** 

.175 [4.45] Point of Contact (Measured from bottom of Card Slot)