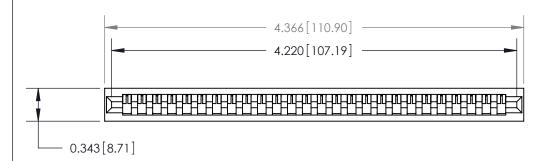

## **Contact Detail**

PC Tail .046x.013(1.17x0.33) - Tail LG=.213(5.41)

.156 [3.96] Contact Spacing x .200 [5.08] Row Spacing

**SECTION A-A** 

.175 [4.45] Point of Contact (Measured from bottom of Card Slot)