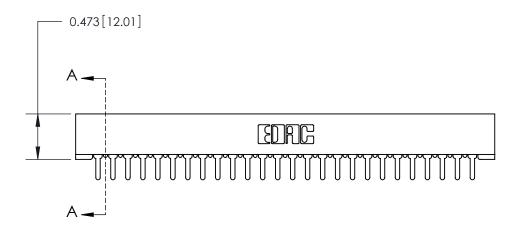

**Mounting Option** 

No Mounting Lugs

## **Contact Detail**

PC Tail .046x.013(1.17x0.33) - Tail LG=.213(5.41)

.156 [3.96] Contact Spacing x .200 [5.08] Row Spacing

**SECTION A-A** 

.175 [4.45] Point of Contact (Measured from bottom of Card Slot)