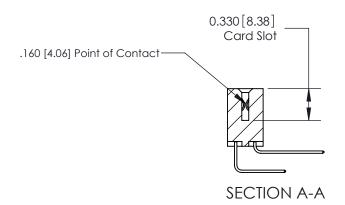

## **Contact Detail**

558-90 Degree Bend (Code 541 Contacts)

.156 [3.96] Contact Spacing x .200 [5.08] Row Spacing

**See Accompanying Pages for:** 

**Contact Bend Details** 

THIS IS A C.A.D. GENERATED DRAWING DO NOT MAKE MANUAL REVISIONS TO MASTER.