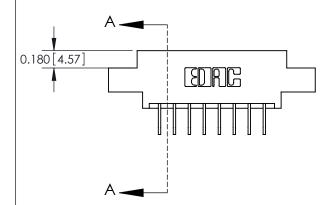

**Mounting Option** 

04-.156 (3.96) Dia. Mounting Holes

## **Contact Detail**

558-90 Degree Bend (Code 541 Contacts)

.156 [3.96] Contact Spacing x .200 [5.08] Row Spacing





**See Accompanying Pages for:** 

**Contact Bend Details** 

THIS IS A C.A.D. GENERATED DRAWING DO NOT MAKE MANUAL REVISIONS TO MASTER.



ISSUE NUMBER

ORIGINAL



837/887 Series High Temp Card Edge Connector Part Number: 887-016-558-804



**EDAC INC** TORONTO, ONTARIO CANADA

THESE DRAWINGS AND SPECIFICATIONS ARE THE PROPERTY OF EDAC INC.,AND SHALL NOT BE REPRODUCED, OR COPIED OR USED AS THE BASIS FOR THE MANUFACTURE OR SALE OF APPARATUS WITHOUT WRITTEN PERMISSION.

| ACAD REFERENCE NO. | 837 ENG MASTER   |  |  |
|--------------------|------------------|--|--|
| DRAWN: J.LEE       | DATE: OCT. 06/09 |  |  |
| CHECKED:           | DATE:            |  |  |
| SCALE: NTS         | SHEET 1 OF 2     |  |  |
| DRAWING NUMBER     | ISSUE            |  |  |
| 837 Assembly       | 1