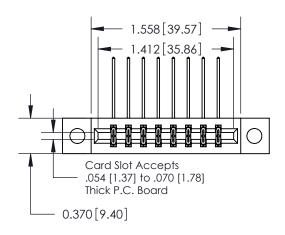

ISSUE NUMBER

ORIGINAL

837/887 Series High Temp Card Edge Connector Part Number: 887-016-558-804

**EDAC INC** TORONTO, ONTARIO CANADA

THESE DRAWINGS AND SPECIFICATIONS ARE THE PROPERTY OF EDAC INC.,AND SHALL NOT BE REPRODUCED, OR COPIED OR USED AS THE BASIS FOR THE MANUFACTURE OR SALE OF APPARATUS WITHOUT WRITTEN PERMISSION.