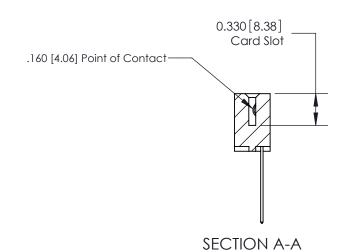

ISSUE NUMBER

ORIGINAL

1

|                     | 837/887 Series High Temp Card Edge Connector                                                                                                                                                                                                                                                                                          |                                  | ACAD REFERENCE | NO. 837 EN       | 837 ENG MASTER |  |
|---------------------|---------------------------------------------------------------------------------------------------------------------------------------------------------------------------------------------------------------------------------------------------------------------------------------------------------------------------------------|----------------------------------|----------------|------------------|----------------|--|
| Contact Bend Detail |                                                                                                                                                                                                                                                                                                                                       | DRAWN: J.LEE                     | DATE: OC       | DATE: OCT. 06/09 |                |  |
|                     | Confact bend Defail                                                                                                                                                                                                                                                                                                                   |                                  | CHECKED:       | DATE:            | DATE:          |  |
|                     | EDAC INC TORONTO, ONTARIO CANADA YOUR CONNECTION TO QUALITY & SERVICE  TORONTO, ONTARIO CANADA YOUR CONNECTION TO QUALITY & SERVICE  THESE DRAWINGS AND SPECIFICATIONS ARE THE PROPERTY OF EDAC INC.,AND SHALL NOT BE REPRODUCED, OR COPIED ON USED AS THE BASIS FOR THE MANUFACTURE OR SALE OF APPARATUS WITHOUT WRITTEN PERMISSION. |                                  | SCALE: NTS     | SHEET            | 2 <b>OF</b> 2  |  |
|                     |                                                                                                                                                                                                                                                                                                                                       | DRAWING NUMBER                   |                | ISSUE            |                |  |
|                     |                                                                                                                                                                                                                                                                                                                                       | MANUFACTURE OR SALE OF APPARATUS | 837 Assembly   |                  | 1              |  |