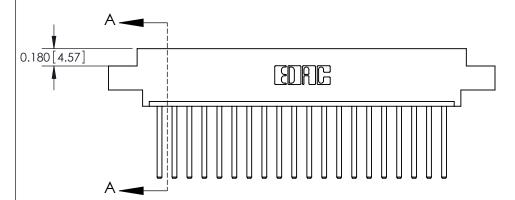

## **Contact Detail**

544-Wire Wrap .050x.025(1.27x0.64) - Tail LG=.750(19.05)

.156 [3.96] Contact Spacing x .200 [5.08] Row Spacing

THIS IS A C.A.D. GENERATED DRAWING DO NOT MAKE MANUAL REVISIONS TO MASTER.

ISSUE NUMBER ORIGINAL

**See Accompanying Pages for:** 

**Contact Bend Details** 

837/887 Series High Temp Card Edge Connector Part Number: 887-020-544-607

|                    | EDAC INC          |
|--------------------|-------------------|
|                    | TORONTO, ONTARIO  |
|                    | CANADA            |
| YOUR CONNECTION TO | QUALITY & SERVICE |