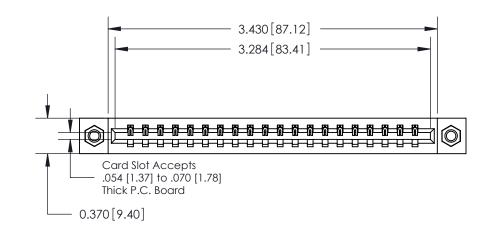

## **Contact Detail**

544-Wire Wrap .050x.025(1.27x0.64) - Tail LG=.750(19.05)

.156 [3.96] Contact Spacing x .200 [5.08] Row Spacing

THIS IS A C.A.D. GENERATED DRAWING DO NOT MAKE MANUAL REVISIONS TO MASTER.

ISSUE NUMBER ORIGINAL

**See Accompanying Pages for:** 

**Contact Bend Details** 

837/887 Series High Temp Card Edge Connector Part Number: 887-020-544-607

|                    | EDAC INC          |
|--------------------|-------------------|
|                    | TORONTO, ONTARIO  |
|                    | CANADA            |
| YOUR CONNECTION TO | QUALITY & SERVICE |