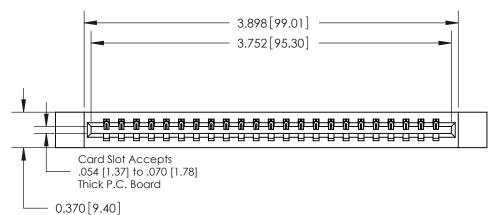

**Mounting Option** 12-.128 (3.25) Dia. Side Mounting Holes **Contact Detail** 523-P.C. Tail .025 Sq.(0.64 Sq.) - Tail LG=.390(9.91) .156 [3.96] Contact Spacing x .200 [5.08] Row Spacing

THIS IS A C.A.D. GENERATED DRAWING

ISSUE NUMBER

ORIGINAL

DO NOT MAKE MANUAL REVISIONS TO MASTER.

**See Accompanying Pages for:** 

**Contact Bend Details** 

837/887 Series High Temp Card Edge Connector Part Number: 887-023-523-112

**EDAC INC** TORONTO, ONTARIO CANADA