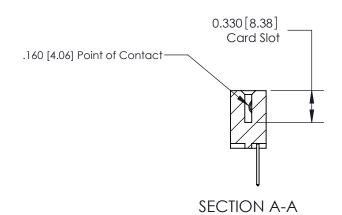

**Mounting Option** 12-.128 (3.25) Dia. Side Mounting Holes **Contact Detail** 523-P.C. Tail .025 Sq.(0.64 Sq.) - Tail LG=.390(9.91) .156 [3.96] Contact Spacing x .200 [5.08] Row Spacing

THIS IS A C.A.D. GENERATED DRAWING

ISSUE NUMBER

ORIGINAL

1

|                     | 837/887 Series High Temp Card Edge Connector |                                                                                                                                                              | ACAD REFERENCE | NO. 837 EN       | 837 ENG MASTER |  |
|---------------------|----------------------------------------------|--------------------------------------------------------------------------------------------------------------------------------------------------------------|----------------|------------------|----------------|--|
| Contact Bend Detail |                                              | DRAWN: J.LEE                                                                                                                                                 | DATE: OC       | DATE: OCT. 06/09 |                |  |
|                     |                                              |                                                                                                                                                              | CHECKED:       | DATE:            |                |  |
|                     | EDAC INC                                     | TORONTO, ONTARIO CANADA  ARE THE PROPERTY OF EDAC INC., AND SHALL NOT BE REPRODUCED, OR COPIED OR USED AS THE BASIS FOR THE MANUFACTURE OR SALE OF APPARATUS | SCALE: NTS     | SHEET            | 2 <b>OF</b> 2  |  |
|                     | TORONTO, ONTARIO                             |                                                                                                                                                              | DRAWING NUMBER | •                | ISSUE          |  |
| ,                   | YOUR CONNECTION TO QUALITY & SERVICE         |                                                                                                                                                              | 837 Assembly   |                  | 1              |  |