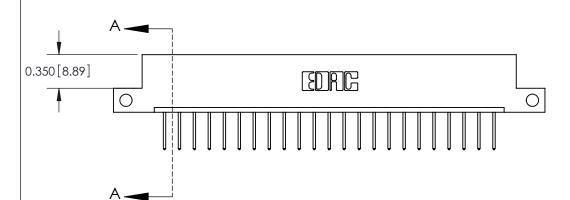

ISSUE NUMBER

ORIGINAL

DO NOT MAKE MANUAL REVISIONS TO MASTER.

**See Accompanying Pages for:** 

**Contact Bend Details** 

837/887 Series High Temp Card Edge Connector Part Number: 887-023-523-112

**EDAC INC** TORONTO, ONTARIO CANADA